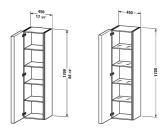

## Starck furniture Tall cabinet # S19108 L/R

|< 17 3/4" Inch >|

| Tall cabinet                                                                                                                                                   | Dimension            | Weight                      | Order number |
|----------------------------------------------------------------------------------------------------------------------------------------------------------------|----------------------|-----------------------------|--------------|
| 1 door, 4 glass shelves with Aluminum brackets, Width 18 7/8" (opened)                                                                                         |                      |                             |              |
| Colors                                                                                                                                                         |                      |                             |              |
| M05 Oak (Real wood veneer) M13 American Walnut (Real wood veneer) M24 Macassar (Real wood veneer) M40 Black High<br>Gloss Lacquer M85 White High Gloss Lacquer |                      |                             |              |
| Variant                                                                                                                                                        |                      |                             |              |
|                                                                                                                                                                | 17 3/4" x 16 1/2" I  | nch                         | S19108 L/R   |
| Infobox                                                                                                                                                        |                      |                             |              |
| # S1 9108 L/R available from stock: 24-Macassar, 40-Black Hig<br>for ordering:, - Hinges left (L) or right (R)                                                 | jh Gloss, 85-White H | igh Gloss, Required specifi | cation       |
|                                                                                                                                                                |                      |                             |              |
|                                                                                                                                                                |                      |                             |              |
|                                                                                                                                                                |                      |                             |              |