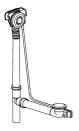

## Waste and overflow # 791224

| Waste and overflow                                                           | Dimension | Weight | Order number |
|------------------------------------------------------------------------------|-----------|--------|--------------|
| Plastic body drain, Chrome for Architec # 700353 - 700356, # 700407 - 700408 |           |        |              |
|                                                                              |           |        |              |
| Variant                                                                      |           |        |              |
|                                                                              |           |        |              |
|                                                                              |           |        |              |