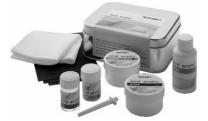

## Accessories Care and maintenance kit # 790302

| for acrylic surfaces, for correcting scratches and other<br>superficial damage, Contents: acrylic care agent, acrylic resin, |  |  |
|------------------------------------------------------------------------------------------------------------------------------|--|--|
| hardener, grinding paste, polishing paste                                                                                    |  |  |
| Colors                                                                                                                       |  |  |
| Variant                                                                                                                      |  |  |