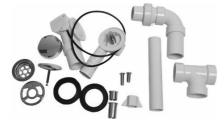

## Cable-driven waste and overflow # 790238

| Cable-driven waste and overflow                      | Dimension | Weight | Order number |
|------------------------------------------------------|-----------|--------|--------------|
| for central outlet, (included), for # 700012, 700185 |           |        |              |
|                                                      |           |        |              |
| Colors                                               |           |        |              |
|                                                      |           |        |              |
|                                                      |           |        |              |
| ariant                                               |           |        |              |
|                                                      |           |        |              |
|                                                      |           |        |              |