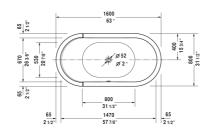

**SOURAVIT** 

| Bathtub                                                                                                          | Dimension          | Weight   | Order number    |
|------------------------------------------------------------------------------------------------------------------|--------------------|----------|-----------------|
| oval, freestanding, with one backrest slope, with acrylic panel and support frame, cUPC listed, sanitary acrylic |                    |          |                 |
| Colors                                                                                                           |                    |          |                 |
| 00 White                                                                                                         |                    |          |                 |
| Variant                                                                                                          |                    |          |                 |
| Base tub                                                                                                         | 63" x 31 1/2" Inch | 101.4 lb | 700409000000090 |
|                                                                                                                  |                    |          |                 |
| Suitable products                                                                                                |                    |          |                 |
| Cable-driven waste and overflow for central outlet, (included), for # 700010,                                    |                    |          | 790237          |
| Drop-in drain (PVC), für alle Vorwand, Eckversionen und freistehenden Badewannen,                                |                    |          | 791281          |
| Drop-in drain (ABS), für alle Vorwand, Eckversionen und freistehenden Badewannen,                                |                    |          | 791282          |
|                                                                                                                  |                    |          |                 |

All drawings contain the necessary measurements which are subject to standard tolerances. They are stated in inch & mm and are non-binding. Exact measurements, in particular for customized installation scenarios, can only be taken from the finished ceramic piece.