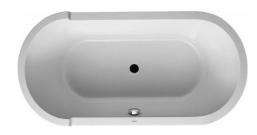

**SOURAVIT** 

| Bathtub                                                                                                          | Dimension          | Weight   | Order number    |
|------------------------------------------------------------------------------------------------------------------|--------------------|----------|-----------------|
| oval, freestanding, with one backrest slope, with acrylic panel and support frame, cUPC listed, sanitary acrylic |                    |          |                 |
| Colors                                                                                                           |                    |          |                 |
| 00 White                                                                                                         |                    |          |                 |
| Variant                                                                                                          |                    |          |                 |
| Base tub                                                                                                         | 63" x 31 1/2" Inch | 101.4 lb | 700409000000090 |
|                                                                                                                  |                    |          |                 |
| Suitable products                                                                                                |                    |          |                 |
| Cable-driven waste and overflow for central outlet, (included), for # 700010,                                    |                    |          | 790237          |
| Drop-in drain (PVC), für alle Vorwand, Eckversionen und freistehenden Badewannen,                                |                    |          | 791281          |
| Drop-in drain (ABS), für alle Vorwand, Eckversionen und freistehenden Badewannen,                                |                    |          | 791282          |
|                                                                                                                  |                    |          |                 |