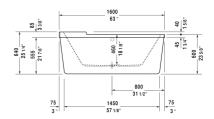

**SOURAVIT** 

| Bathtub                                                                                                          | Dimension          | Weight   | Order number    |
|------------------------------------------------------------------------------------------------------------------|--------------------|----------|-----------------|
| oval, freestanding, with one backrest slope, with acrylic panel and support frame, cUPC listed, sanitary acrylic |                    |          |                 |
| Colors                                                                                                           |                    |          |                 |
| 00 White                                                                                                         |                    |          |                 |
| Variant                                                                                                          |                    |          |                 |
| Base tub                                                                                                         | 63" x 31 1/2" Inch | 101.4 lb | 700409000000090 |
|                                                                                                                  |                    |          |                 |
| Suitable products                                                                                                |                    |          |                 |
| Cable-driven waste and overflow for central outlet, (included), for # 700010,                                    |                    |          | 790237          |
| Drop-in drain (PVC), für alle Vorwand, Eckversionen und freistehenden Badewannen,                                |                    |          | 791281          |
| Drop-in drain (ABS), für alle Vorwand, Eckversionen und freistehenden Badewannen,                                |                    |          | 791282          |
|                                                                                                                  |                    |          |                 |

All drawings contain the necessary measurements which are subject to standard tolerances. They are stated in inch & mm and are non-binding. Exact measurements, in particular for customized installation scenarios, can only be taken from the finished ceramic piece.