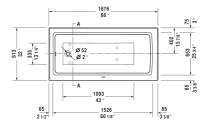

## Architec Bathtub with panel height 19 1/4" # 700408000000090

|< 66" Inch >|

| Bathtub with panel height 19 1/4"                                                               | Dimension      | Weight   | Order number    |
|-------------------------------------------------------------------------------------------------|----------------|----------|-----------------|
| rectangle, with integrated panel and flange, drain left, cUPC listed, 1/4" sanitary acrylic     |                |          |                 |
| Colors                                                                                          |                |          |                 |
| 00 White                                                                                        |                |          |                 |
| Variant                                                                                         |                |          |                 |
| Base tub                                                                                        | 66" x 32" Inch | 105.8 lb | 700408000000090 |
| Accessory for bathtub                                                                           |                |          |                 |
| Waste and overflow Plastic body drain, Chrome for Architec # 700353 - 700356, # 700407 - 700408 |                |          | 791224          |
| Chromed cover fits 791255 00 0 00 1000 drain for Architec # 700353 - 700356, # 700407 - 700408  |                |          | 791225          |
| Waste and overflow Brass body drain, Chrome for Architec # 700353 - 700356, # 700407 - 700408   |                |          | 791255          |
| Flange clips 6 pcs., (included)                                                                 |                |          | 790160          |
| Tub feet (included)                                                                             |                |          | 790161          |
|                                                                                                 |                |          |                 |
|                                                                                                 |                |          |                 |

All drawings contain the necessary measurements which are subject to standard tolerances. They are stated in inch & mm and are non-binding. Exact measurements, in particular for customized installation scenarios, can only be taken from the finished ceramic piece.