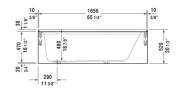

## Architec Bathtub with panel height 19 1/4" # 700408000000090

|< 66" Inch >|

| Bathtub with panel height 19 1/4"                                                               | Dimension      | Weight   | Order number    |
|-------------------------------------------------------------------------------------------------|----------------|----------|-----------------|
| rectangle, with integrated panel and flange, drain left, cUPC listed, 1/4" sanitary acrylic     |                |          |                 |
| Colors                                                                                          |                |          |                 |
| 00 White                                                                                        |                |          |                 |
| Variant                                                                                         |                |          |                 |
| Base tub                                                                                        | 66" x 32" Inch | 105.8 lb | 700408000000090 |
| Accessory for bathtub                                                                           |                |          |                 |
| Waste and overflow Plastic body drain, Chrome for Architec # 700353 - 700356, # 700407 - 700408 |                |          | 791224          |
| Chromed cover fits 791255 00 0 00 1000 drain for Architec # 700353 - 700356, # 700407 - 700408  |                |          | 791225          |
| Waste and overflow Brass body drain, Chrome for Architec # 700353 - 700356, # 700407 - 700408   |                |          | 791255          |
| Flange clips 6 pcs., (included)                                                                 |                |          | 790160          |
| Tub feet (included)                                                                             |                |          | 790161          |
|                                                                                                 |                |          |                 |
|                                                                                                 |                |          |                 |

All drawings contain the necessary measurements which are subject to standard tolerances. They are stated in inch & mm and are non-binding. Exact measurements, in particular for customized installation scenarios, can only be taken from the finished ceramic piece.