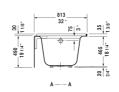

## Architec Bathtub with panel height 19 1/4" # 700408000000090

|< 66" Inch >|

| Bathtub with panel height 19 1/4"                                                               | Dimension      | Weight   | Order number    |
|-------------------------------------------------------------------------------------------------|----------------|----------|-----------------|
| rectangle, with integrated panel and flange, drain left, cUPC listed, 1/4" sanitary acrylic     |                |          |                 |
| Colors                                                                                          |                |          |                 |
| 00 White                                                                                        |                |          |                 |
| Variant                                                                                         |                |          |                 |
| Base tub                                                                                        | 66" x 32" Inch | 105.8 lb | 700408000000090 |
| Accessory for bathtub                                                                           |                |          |                 |
| Waste and overflow Plastic body drain, Chrome for Architec # 700353 - 700356, # 700407 - 700408 |                |          | 791224          |
| Chromed cover fits 791255 00 0 00 1000 drain for Architec # 700353 - 700356, # 700407 - 700408  |                |          | 791225          |
| Waste and overflow Brass body drain, Chrome for Architec # 700353 - 700356, # 700407 - 700408   |                |          | 791255          |
| Flange clips 6 pcs., (included)                                                                 |                |          | 790160          |
| Tub feet (included)                                                                             |                |          | 790161          |
|                                                                                                 |                |          |                 |
|                                                                                                 |                |          |                 |

All drawings contain the necessary measurements which are subject to standard tolerances. They are stated in inch & mm and are non-binding. Exact measurements, in particular for customized installation scenarios, can only be taken from the finished ceramic piece.