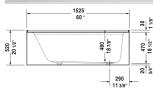

## Architec Bathtub with panel height 19 1/4" # 700355000000090

|< 60" Inch >|

| Bathtub with panel height 19 1/4"                                                                 | Dimension      | Weight | Order number    |
|---------------------------------------------------------------------------------------------------|----------------|--------|-----------------|
| rectangle, with integrated panel and flange, drain right, cUPC listed, 1/4" sanitary acrylic      |                |        |                 |
| Colors                                                                                            |                |        |                 |
| 00 White                                                                                          |                |        |                 |
| Variant                                                                                           |                |        |                 |
| Base tub                                                                                          | 60" x 30" Inch | 88 lb  | 700355000000090 |
| Accessory for bathtub                                                                             |                |        |                 |
| Waste and overflow Plastic body drain, Chrome for Architec # 700353 - 700356, # 700407 - 700408   |                |        | 791224          |
| Chromed cover fits 791255 00 0 00 1000 drain for Architec #<br>700353 - 700356, # 700407 - 700408 |                |        | 791225          |
| Waste and overflow Brass body drain, Chrome for Architec #<br>700353 - 700356, # 700407 - 700408  |                |        | 791255          |
| Flange clips 6 pcs., (included)                                                                   |                |        | 790160          |
| Tub feet (included)                                                                               |                |        | 790161          |

All drawings contain the necessary measurements which are subject to standard tolerances. They are stated in inch & mm and are non-binding. Exact measurements, in particular for customized installation scenarios, can only be taken from the finished ceramic piece.