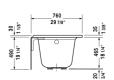

## Architec Bathtub with panel height 19 1/4" # 700355000000090

|< 60" Inch >|

| Bathtub with panel height 19 1/4"                                                                 | Dimension      | Weight | Order number    |
|---------------------------------------------------------------------------------------------------|----------------|--------|-----------------|
| rectangle, with integrated panel and flange, drain right, cUPC listed, 1/4" sanitary acrylic      |                |        |                 |
| Colors                                                                                            |                |        |                 |
| 00 White                                                                                          |                |        |                 |
| Variant                                                                                           |                |        |                 |
| Base tub                                                                                          | 60" x 30" Inch | 88 lb  | 700355000000090 |
| Accessory for bathtub                                                                             |                |        |                 |
| Waste and overflow Plastic body drain, Chrome for Architec # 700353 - 700356, # 700407 - 700408   |                |        | 791224          |
| Chromed cover fits 791255 00 0 00 1000 drain for Architec #<br>700353 - 700356, # 700407 - 700408 |                |        | 791225          |
| Waste and overflow Brass body drain, Chrome for Architec #<br>700353 - 700356, # 700407 - 700408  |                |        | 791255          |
| Flange clips 6 pcs., (included)                                                                   |                |        | 790160          |
| Tub feet (included)                                                                               |                |        | 790161          |

All drawings contain the necessary measurements which are subject to standard tolerances. They are stated in inch & mm and are non-binding. Exact measurements, in particular for customized installation scenarios, can only be taken from the finished ceramic piece.