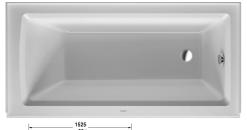

## Architec Bathtub with panel height 19 1/4" # 700355000000090

|< 60" Inch >|

| Bathtub with panel height 19 1/4"                                                                 | Dimension      | Weight | Order number    |
|---------------------------------------------------------------------------------------------------|----------------|--------|-----------------|
| rectangle, with integrated panel and flange, drain right, cUPC listed, 1/4" sanitary acrylic      |                |        |                 |
| Colors                                                                                            |                |        |                 |
| 00 White                                                                                          |                |        |                 |
| Variant                                                                                           |                |        |                 |
| Base tub                                                                                          | 60" x 30" Inch | 88 lb  | 700355000000090 |
| Accessory for bathtub                                                                             |                |        |                 |
| Waste and overflow Plastic body drain, Chrome for Architec # 700353 - 700356, # 700407 - 700408   |                |        | 791224          |
| Chromed cover fits 791255 00 0 00 1000 drain for Architec #<br>700353 - 700356, # 700407 - 700408 |                |        | 791225          |
| Waste and overflow Brass body drain, Chrome for Architec #<br>700353 - 700356, # 700407 - 700408  |                |        | 791255          |
| Flange clips 6 pcs., (included)                                                                   |                |        | 790160          |
| Tub feet (included)                                                                               |                |        | 790161          |