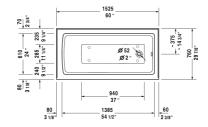

## Architec Bathtub with panel height 19 1/4" # 700355000000090

|< 60" Inch >|

| Bathtub with panel height 19 1/4"                                                                 | Dimension      | Weight | Order number    |
|---------------------------------------------------------------------------------------------------|----------------|--------|-----------------|
| rectangle, with integrated panel and flange, drain right, cUPC listed, 1/4" sanitary acrylic      |                |        |                 |
| Colors                                                                                            |                |        |                 |
| 00 White                                                                                          |                |        |                 |
| Variant                                                                                           |                |        |                 |
| Base tub                                                                                          | 60" x 30" Inch | 88 lb  | 700355000000090 |
| Accessory for bathtub                                                                             |                |        |                 |
| Waste and overflow Plastic body drain, Chrome for Architec # 700353 - 700356, # 700407 - 700408   |                |        | 791224          |
| Chromed cover fits 791255 00 0 00 1000 drain for Architec #<br>700353 - 700356, # 700407 - 700408 |                |        | 791225          |
| Waste and overflow Brass body drain, Chrome for Architec #<br>700353 - 700356, # 700407 - 700408  |                |        | 791255          |
| Flange clips 6 pcs., (included)                                                                   |                |        | 790160          |
| Tub feet (included)                                                                               |                |        | 790161          |

All drawings contain the necessary measurements which are subject to standard tolerances. They are stated in inch & mm and are non-binding. Exact measurements, in particular for customized installation scenarios, can only be taken from the finished ceramic piece.