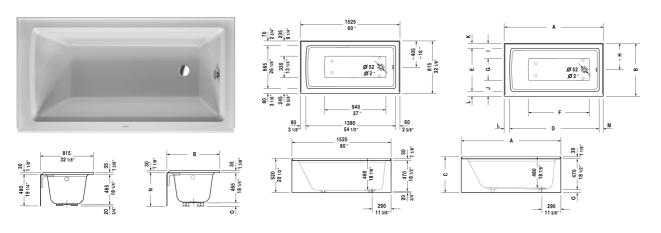

## Architec Bathtub with panel height 19 1/4" # 700353000000090

|< 60" Inch >|

| Bathtub with panel height 19 1/4"                                                                  | Dimension      | Weight | Order number   |
|----------------------------------------------------------------------------------------------------|----------------|--------|----------------|
| rectangle, with integrated panel and flange, drain right, cUPC listed, 1/4" sanitary acrylic       |                |        |                |
| Colors                                                                                             |                |        |                |
| 00 White                                                                                           |                |        |                |
| Variant                                                                                            |                |        |                |
| Base tub                                                                                           | 60" x 32" Inch | 95 lb  | 70035300000090 |
| Accessory for bathtub                                                                              |                |        |                |
| Waste and overflow Plastic body drain, Chrome for Architec #<br>700353 - 700356, # 700407 - 700408 |                |        | 791224         |
| Chromed cover fits 791255 00 0 00 1000 drain for Architec #<br>700353 - 700356, # 700407 - 700408  |                |        | 791225         |
| Waste and overflow Brass body drain, Chrome for Architec #<br>700353 - 700356, # 700407 - 700408   |                |        | 791255         |
| Flange clips 6 pcs., (included)                                                                    |                |        | 790160         |
| Tub feet (included)                                                                                |                |        | 790161         |

All drawings contain the necessary measurements which are subject to standard tolerances. They are stated in inch & mm and are nonbinding. Exact measurements, in particular for customized installation scenarios, can only be taken from the finished ceramic piece.