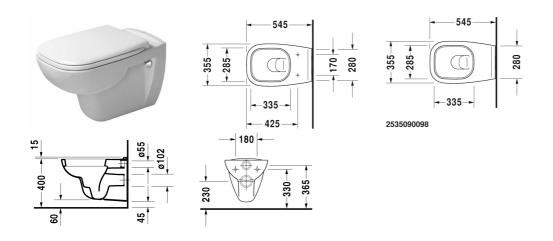

| Toilet wall mounted                                                                                                                                                              | Dimension     | Weight          | Order number |
|----------------------------------------------------------------------------------------------------------------------------------------------------------------------------------|---------------|-----------------|--------------|
| washdown model, EWL class 1                                                                                                                                                      |               |                 |              |
| Colors                                                                                                                                                                           |               |                 |              |
| 00 White Alpin 20 HygieneGlaze (an antibacterial ceramic g<br>that provides almost indefinite effectiveness)                                                                     | laze          |                 |              |
| Variant                                                                                                                                                                          |               |                 |              |
| <b>♦</b> 4,5 l                                                                                                                                                                   | 355 x 545 mm  | 20.000 kilogram | 253509002    |
| Infobox                                                                                                                                                                          |               |                 |              |
| Wall-mounted toilet is ADA compliant, when installed with a seat height of 17" - 19" from the finished floor, If prewall carrier not used, the fixing $\#$ 006500 is recommended |               |                 | re-          |
| Accessory for ceramics                                                                                                                                                           |               |                 |              |
| Fixing for wall mounted bidet and wall mounted toilet                                                                                                                            | Ø 12 x 180 mm | 0.200 kilogram  | 006500       |
| Accessory                                                                                                                                                                        |               |                 |              |
| Noise reduction gasket for wall mounted toilet                                                                                                                                   |               | 0.300 kilogram  | 005020       |
| Suitable products                                                                                                                                                                |               |                 |              |
| Toilet seat and cover hinges plastic, with soft closure,                                                                                                                         |               |                 | 006739       |
| Toilet seat and cover hinges stainless steel, without soft closure,                                                                                                              |               |                 | 006731       |
|                                                                                                                                                                                  |               |                 |              |

All drawings contain the necessary measurements which are subject to standard tolerances. They are stated in mm and are non-binding. Exact measurements, in particular for customised installation scenarios, can only be taken from the finished ceramic piece.