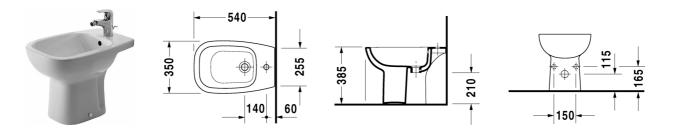

## D-Code Bidet floor standing # 22381000002

|< 350 mm >|

| Bidet floor standing                               | Dimension    | Weight          | Order number |
|----------------------------------------------------|--------------|-----------------|--------------|
| with overflow, with tap platform, fixings included |              |                 |              |
| Colors                                             |              |                 |              |
| 00 White Alpin                                     |              |                 |              |
| Variant                                            |              |                 |              |
|                                                    | 350 x 540 mm | 16.700 kilogram | 22381000002  |