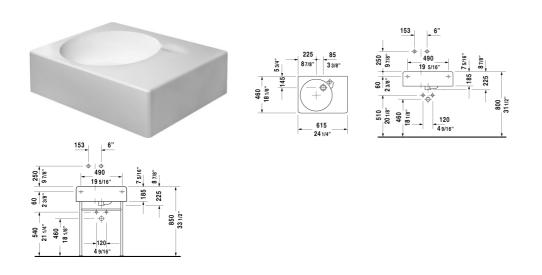

All drawings contain the necessary measurements which are subject to standard tolerances. They are stated in inch & mm and are non-binding. Exact measurements, in particular for customized installation scenarios, can only be taken from the finished ceramic piece.