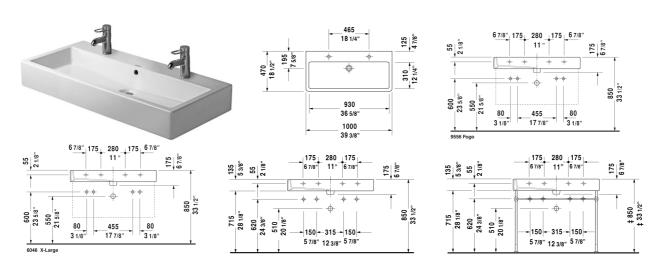

| Furniture washbasin                                                                                                                                                                                                                                                                                                                                                                                                             | Dimension         | Weight       | Order number |
|---------------------------------------------------------------------------------------------------------------------------------------------------------------------------------------------------------------------------------------------------------------------------------------------------------------------------------------------------------------------------------------------------------------------------------|-------------------|--------------|--------------|
| with tap platform, wall-mounted, hardware included, cUPC listed, 39 3/8" Inch                                                                                                                                                                                                                                                                                                                                                   |                   |              |              |
| Colors                                                                                                                                                                                                                                                                                                                                                                                                                          |                   |              |              |
| 00 White 08 Black                                                                                                                                                                                                                                                                                                                                                                                                               |                   |              |              |
| Variant                                                                                                                                                                                                                                                                                                                                                                                                                         |                   |              |              |
| ● ● with overflow                                                                                                                                                                                                                                                                                                                                                                                                               | 39 3/8" x 18 1/2" | Inch 62.2 lb | 04541024     |
| Infobox                                                                                                                                                                                                                                                                                                                                                                                                                         |                   |              |              |
| When mounting ceramics larger than 39 3/8", 2 sets of basin hardware # 6951000000 are required, Recommended in connection with two single lever basin mixers, In combination with pop-up basin waste or push-open valve, the flow capacity of max. 2 gallons per minute per faucet should not be exceeded, When mounting 2 one-hole faucets, required space in between is # 045412, 235012 22 1/4" and # 045410, 235010 18 1/4" |                   |              |              |
| Sanitary ceramics with the special WonderGliss surface finish w<br>time to come.<br>When ordering WonderGliss please add a "1" as eleventh digit to                                                                                                                                                                                                                                                                             |                   | • •          | long         |
|                                                                                                                                                                                                                                                                                                                                                                                                                                 |                   |              |              |
| Design Siphon                                                                                                                                                                                                                                                                                                                                                                                                                   |                   | 3.3 lb       | 005036       |
| Push-open waste                                                                                                                                                                                                                                                                                                                                                                                                                 | 2" Inch           | 0.8 lb       | 005052       |
| Towel rail square tube 1/2", Chrome, for washbasin # 045410, 235010 $$                                                                                                                                                                                                                                                                                                                                                          | 37 5/8" Inch      | 1.5 lb       | 003039       |
| Suitable products                                                                                                                                                                                                                                                                                                                                                                                                               |                   |              |              |
| Metal console height adjustable +2", for washbasin # 045410, 235010,                                                                                                                                                                                                                                                                                                                                                            |                   |              | 003067       |

## Vero Furniture washbasin # 045410..24

|< 39 3/8" Inch >|

| Vanity unit wall-mounted 1 drawer including compartment, compartment consists of glass dividers and box drawers (small/large), (not ground), for Vero # 045410, 37 3/8" x 17 1/2" / 14 1/4" Inch | 37 3/8" x 17 1/2" / 14<br>1/4" Inch | F09556 |
|--------------------------------------------------------------------------------------------------------------------------------------------------------------------------------------------------|-------------------------------------|--------|
| Vanity unit wall-mounted 1 pull-out compartment, for Vero # 045410 (not ground), 37 3/8" x 17 3/8" Inch                                                                                          | 37 3/8" x 17 3/8" Inch              | KT6688 |
| Vanity unit wall-mounted 2 drawers, upper drawer including cut-out for siphon and siphon cover, for Vero # 045410 (not ground), 37 3/8" x 17 3/8" Inch                                           | 37 3/8" x 17 3/8" Inch              | KT6638 |
| Vanity unit wall-mounted 1 pull-out compartment, compartment consists of glass dividers and 2 boxes (small/large), for Vero # 045410 (not ground), 37 3/8" x 17 1/2" Inch                        | 37 3/8" x 17 1/2" Inch              | XL6046 |
| Vanity unit wall-mounted 2 drawers, upper drawer including cut-out for siphon and siphon cover, for Vero # 045410 (not ground), 37 3/8" x 17 1/2" Inch                                           | 37 3/8" x 17 1/2" Inch              | XL6346 |
| Vanity unit wall-mounted 1 opened compartment including towel rail, for Vero # 045410 (not ground), 37 3/8" x 16 7/8" Inch                                                                       | 37 3/8" x 16 7/8" Inch              | VE6007 |
| Vanity unit wall-mounted 1 pull-out compartment, pull-out compartment including cut-out for siphon and siphon cover, for Vero # 045410 (not ground), 37 3/8" x 16 7/8" Inch                      | 37 3/8" x 16 7/8" Inch              | VE6107 |
| Vanity unit wall-mounted 2 drawers, upper drawer including cut-out for siphon and siphon cover, for Vero # 045410 (not ground), 37 3/8" x 16 7/8" Inch                                           | 37 3/8" x 16 7/8" Inch              | VE6207 |
|                                                                                                                                                                                                  |                                     |        |

All drawings contain the necessary measurements which are subject to standard tolerances. They are stated in inch & mm and are non-binding. Exact measurements, in particular for customized installation scenarios, can only be taken from the finished ceramic piece.