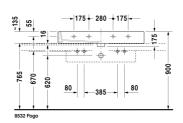

| Washbasin ground                                                                                                                                                                                             | Dimension                                                              | Weight                                           | Order number |
|--------------------------------------------------------------------------------------------------------------------------------------------------------------------------------------------------------------|------------------------------------------------------------------------|--------------------------------------------------|--------------|
| with tap platform, wall-mounted, hardware includisted, 39 3/8" Inch                                                                                                                                          | ded, cUPC                                                              |                                                  |              |
| Colors                                                                                                                                                                                                       |                                                                        |                                                  |              |
| 00 White 08 Black                                                                                                                                                                                            |                                                                        |                                                  |              |
| <b>V</b> ariant                                                                                                                                                                                              |                                                                        |                                                  |              |
| ●● with overflow                                                                                                                                                                                             | 39 3/8" x 18 1/2'                                                      | ' Inch 62.2 lb                                   | 04541026     |
| Infobox                                                                                                                                                                                                      |                                                                        |                                                  |              |
| When mounting ceramics larger than 39 3/8", 2 s<br>Recommended in connection with two single lever<br>open valve, the flow capacity of max. 2 gallons pe<br>one-hole faucets, required space in between is # | r basin mixers, In combination wi<br>r minute per faucet should not be | th pop-up basin waste o<br>e exceeded, When moun |              |
| Sanitary ceramics with the special WonderGliss st<br>time to come.<br>When ordering WonderGliss please add a "1" as e                                                                                        | , ,                                                                    | • •                                              | a long       |
|                                                                                                                                                                                                              |                                                                        |                                                  |              |
| Design Siphon                                                                                                                                                                                                |                                                                        | 3.3 lb                                           | 005036       |
| Push-open waste                                                                                                                                                                                              | 2" Inch                                                                | 0.8 lb                                           | 005052       |
| Suitable products                                                                                                                                                                                            |                                                                        |                                                  |              |
| Vanity unit wall-mounted 2 drawers, upper drawe cut-out for siphon and siphon cover, countertop ir cut-out, for 1 above-counter basin central, 47 1/4 Inch                                                   | ncluding one (7.1//" × 21.5/0"                                         | ' Inch                                           | КТ6656       |

## Vero Washbasin ground # 045410..26

|< 39 3/8" Inch >|

| Vanity unit wall-mounted 1 pull-out compartment, countertop including one cut-out, 48 5/8" x 22 1/4" Inch                                                                                                   | 48 5/8" x 22 1/4" Inch | S19528 L/M/R |
|-------------------------------------------------------------------------------------------------------------------------------------------------------------------------------------------------------------|------------------------|--------------|
| Vanity unit wall-mounted 2 pull-out compartments, 1 countertop with one cut-out or two cut-outs, 56 1/2" x 22 1/4" Inch                                                                                     | 56 1/2" x 22 1/4" Inch | S19529 B/L/R |
| Vanity unit for console 1 pull-out compartment, compartment consists of glass dividers and 2 boxes (small/large), 39 3/8" x 18 7/8" Inch                                                                    | 39 3/8" x 18 7/8" Inch | XL6502       |
| Vanity unit for console 2 drawers, upper drawer including cut-<br>out for siphon and siphon cover, 39 3/8" x 18 7/8" Inch                                                                                   | 39 3/8" x 18 7/8" Inch | XL6512       |
| Vanity unit for console 1 pull-out compartment, compartment consists of glass dividers and 2 boxes (small/large), 39 3/8" x 21 1/2" Inch                                                                    | 39 3/8" x 21 1/2" Inch | XL6715       |
| Vanity unit for console 2 drawers, upper drawer including cut-<br>out for siphon and siphon cover, 39 3/8" x 21 1/2" Inch                                                                                   | 39 3/8" x 21 1/2" Inch | XL6716       |
| Vanity unit for console 2 drawers, upper drawer including cut-<br>out for siphon and siphon cover, 31 1/2" x 21 5/8" Inch                                                                                   | 31 1/2" x 21 5/8" Inch | H26301       |
| Vanity unit for console 2 drawers, upper drawer including cut-<br>out for siphon and siphon cover, 23 5/8" x 21 5/8" Inch                                                                                   | 23 5/8" x 21 5/8" Inch | H26300       |
| Vanity unit for console 1 pull-out compartment, 40 1/8" x 18 3/4" Inch                                                                                                                                      | 40 1/8" x 18 3/4" Inch | LC6813       |
| Console for above-counter basin and vanity basin 1 console with one cut-out, Width min. see ordering information, Width max. 78 3/4", price per section of 3 7/8", basic price until 31 1/2", 21 5/8" Inch  | 21 5/8" Inch           | LC096C       |
| Console for above-counter basin and vanity basin 1 console with one cut-out, Width min. see ordering information, Width max. 78 3/4", price per section of 3 7/8", basic price until 31 1/2", 18 7/8" Inch  | 18 7/8" Inch           | LC094C       |
| Console for above-counter basin and vanity basin 1 console with two cut-outs, Width min. see ordering information, Width max. 78 3/4", price per section of 3 7/8", basic price until 31 1/2", 18 7/8" Inch | 18 7/8" Inch           | LC095C       |
|                                                                                                                                                                                                             |                        |              |

All drawings contain the necessary measurements which are subject to standard tolerances. They are stated in inch & mm and are non-binding. Exact measurements, in particular for customized installation scenarios, can only be taken from the finished ceramic piece.