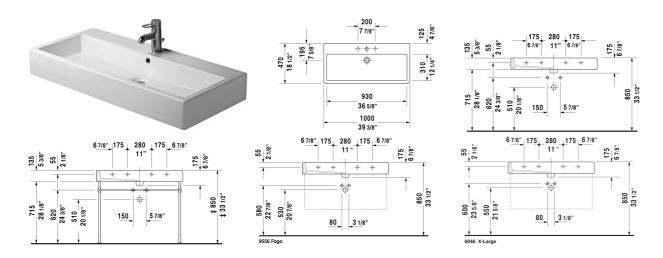

## Vero Furniture washbasin # 045410..00 / 045410..30 / 045410..60

|< 39 3/8" Inch >|

| Furniture washbasin                                                                                                                                 | Dimension              | Weight       | Order number |
|-----------------------------------------------------------------------------------------------------------------------------------------------------|------------------------|--------------|--------------|
| with tap platform, wall-mounted, hardware included, cUPC<br>listed, 39 3/8" Inch                                                                    |                        |              |              |
| Colors                                                                                                                                              |                        |              |              |
| 00 White 08 Black                                                                                                                                   |                        |              |              |
| <b>V</b> ariant                                                                                                                                     |                        |              |              |
| ● with overflow                                                                                                                                     | 39 3/8" x 18 1/2" Inch | 62.2 lb      | 04541000     |
| ● ● with overflow                                                                                                                                   | 39 3/8" x 18 1/2" Inch | 62.2 lb      | 04541030     |
| ⊠ with overflow                                                                                                                                     | 39 3/8" x 18 1/2" Inch | 62.2 lb      | 04541060     |
| Infobox                                                                                                                                             |                        |              |              |
| When mounting ceramics larger than 39 3/8", 2 sets of basin ha                                                                                      | ardware # 6951000000   | are required |              |
| Sanitary ceramics with the special WonderGliss surface finish w<br>time to come.<br>When ordering WonderGliss please add a "1" as eleventh digit to |                        |              |              |
|                                                                                                                                                     |                        |              |              |
| Design Siphon                                                                                                                                       |                        | 3.3 lb       | 005036       |
| Pop-up basin waste with horizontal lever**                                                                                                          | 2" Inch                | 1.1 lb       | 005031       |
| Towel rail square tube 1/2", Chrome, for washbasin # 045410, 235010                                                                                 | 37 5/8" Inch           | 1.5 lb       | 003039       |
| Suitable products                                                                                                                                   |                        |              |              |

## Vero Furniture washbasin # 045410..00 / 045410..30 / 045410..60

|< 39 3/8" Inch >|

| Metal console height adjustable +2", for washbasin # 045410, 235010,                                                                                                                             |                                     | 003067 |
|--------------------------------------------------------------------------------------------------------------------------------------------------------------------------------------------------|-------------------------------------|--------|
| Vanity unit wall-mounted 1 drawer including compartment, compartment consists of glass dividers and box drawers (small/large), (not ground), for Vero # 045410, 37 3/8" x 17 1/2" / 14 1/4" Inch | 37 3/8" x 17 1/2" / 14<br>1/4" Inch | F09556 |
| Vanity unit wall-mounted 1 pull-out compartment, for Vero # 045410 (not ground), 37 3/8" x 17 3/8" Inch                                                                                          | 37 3/8" x 17 3/8" Inch              | KT6688 |
| Vanity unit wall-mounted 2 drawers, upper drawer including cut-out for siphon and siphon cover, for Vero # 045410 (not ground), 37 3/8" x 17 3/8" Inch                                           | 37 3/8" x 17 3/8" Inch              | KT6638 |
| Vanity unit wall-mounted 1 pull-out compartment, compartment consists of glass dividers and 2 boxes (small/large), for Vero # 045410 (not ground), 37 3/8" x 17 1/2" Inch                        | 37 3/8" x 17 1/2" Inch              | XL6046 |
| Vanity unit wall-mounted 2 drawers, upper drawer including cut-out for siphon and siphon cover, for Vero # 045410 (not ground), 37 3/8" x 17 1/2" Inch                                           | 37 3/8" x 17 1/2" Inch              | XL6346 |
| Vanity unit wall-mounted 1 opened compartment including towel rail, for Vero # 045410 (not ground), 37 3/8" x 16 7/8" Inch                                                                       | 37 3/8" x 16 7/8" Inch              | VE6007 |
| Vanity unit wall-mounted 1 pull-out compartment, pull-out compartment including cut-out for siphon and siphon cover, for Vero # 045410 (not ground), 37 3/8" x 16 7/8" Inch                      | 37 3/8" x 16 7/8" Inch              | VE6107 |
| Vanity unit wall-mounted 2 drawers, upper drawer including cut-out for siphon and siphon cover, for Vero # 045410 (not ground), 37 3/8" x 16 7/8" Inch                                           | 37 3/8" x 16 7/8" Inch              | VE6207 |
|                                                                                                                                                                                                  |                                     |        |

All drawings contain the necessary measurements which are subject to standard tolerances. They are stated in inch & mm and are non-binding. Exact measurements, in particular for customized installation scenarios, can only be taken from the finished ceramic piece.