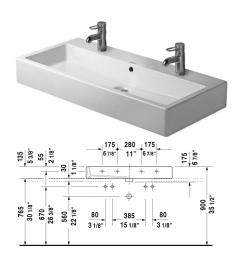

| Washbasin ground                                                                                                                                                                                             | Dimension                                                              | Weight                                           | Order number |
|--------------------------------------------------------------------------------------------------------------------------------------------------------------------------------------------------------------|------------------------------------------------------------------------|--------------------------------------------------|--------------|
| with tap platform, wall-mounted, hardware includisted, 39 3/8" Inch                                                                                                                                          | ded, cUPC                                                              |                                                  |              |
| Colors                                                                                                                                                                                                       |                                                                        |                                                  |              |
| 00 White 08 Black                                                                                                                                                                                            |                                                                        |                                                  |              |
| <b>V</b> ariant                                                                                                                                                                                              |                                                                        |                                                  |              |
| ●● with overflow                                                                                                                                                                                             | 39 3/8" x 18 1/2'                                                      | ' Inch 62.2 lb                                   | 04541026     |
| Infobox                                                                                                                                                                                                      |                                                                        |                                                  |              |
| When mounting ceramics larger than 39 3/8", 2 s<br>Recommended in connection with two single lever<br>open valve, the flow capacity of max. 2 gallons pe<br>one-hole faucets, required space in between is # | r basin mixers, In combination wi<br>r minute per faucet should not be | th pop-up basin waste o<br>e exceeded, When moun |              |
| Sanitary ceramics with the special WonderGliss st<br>time to come.<br>When ordering WonderGliss please add a "1" as e                                                                                        | , ,                                                                    | • •                                              | a long       |
|                                                                                                                                                                                                              |                                                                        |                                                  |              |
| Design Siphon                                                                                                                                                                                                |                                                                        | 3.3 lb                                           | 005036       |
| Push-open waste                                                                                                                                                                                              | 2" Inch                                                                | 0.8 lb                                           | 005052       |
| Suitable products                                                                                                                                                                                            |                                                                        |                                                  |              |
| Vanity unit wall-mounted 2 drawers, upper drawe cut-out for siphon and siphon cover, countertop ir cut-out, for 1 above-counter basin central, 47 1/4 Inch                                                   | ncluding one (7.1//" × 21.5/0"                                         | ' Inch                                           | КТ6656       |

## Vero Washbasin ground # 045410..26

|< 39 3/8" Inch >|

| Vanity unit wall-mounted 1 pull-out compartment, countertop including one cut-out, 48 5/8" x 22 1/4" Inch                                                                                                   | 48 5/8" x 22 1/4" Inch | S19528 L/M/R |
|-------------------------------------------------------------------------------------------------------------------------------------------------------------------------------------------------------------|------------------------|--------------|
| Vanity unit wall-mounted 2 pull-out compartments, 1 countertop with one cut-out or two cut-outs, 56 1/2" x 22 1/4" Inch                                                                                     | 56 1/2" x 22 1/4" Inch | S19529 B/L/R |
| Vanity unit for console 1 pull-out compartment, compartment consists of glass dividers and 2 boxes (small/large), 39 3/8" x 18 7/8" Inch                                                                    | 39 3/8" x 18 7/8" Inch | XL6502       |
| Vanity unit for console 2 drawers, upper drawer including cut-<br>out for siphon and siphon cover, 39 3/8" x 18 7/8" Inch                                                                                   | 39 3/8" x 18 7/8" Inch | XL6512       |
| Vanity unit for console 1 pull-out compartment, compartment consists of glass dividers and 2 boxes (small/large), 39 3/8" x 21 1/2" Inch                                                                    | 39 3/8" x 21 1/2" Inch | XL6715       |
| Vanity unit for console 2 drawers, upper drawer including cut-<br>out for siphon and siphon cover, 39 3/8" x 21 1/2" Inch                                                                                   | 39 3/8" x 21 1/2" Inch | XL6716       |
| Vanity unit for console 2 drawers, upper drawer including cut-<br>out for siphon and siphon cover, 31 1/2" x 21 5/8" Inch                                                                                   | 31 1/2" x 21 5/8" Inch | H26301       |
| Vanity unit for console 2 drawers, upper drawer including cut-<br>out for siphon and siphon cover, 23 5/8" x 21 5/8" Inch                                                                                   | 23 5/8" x 21 5/8" Inch | H26300       |
| Vanity unit for console 1 pull-out compartment, 40 1/8" x 18 3/4" Inch                                                                                                                                      | 40 1/8" x 18 3/4" Inch | LC6813       |
| Console for above-counter basin and vanity basin 1 console with one cut-out, Width min. see ordering information, Width max. 78 3/4", price per section of 3 7/8", basic price until 31 1/2", 21 5/8" Inch  | 21 5/8" Inch           | LC096C       |
| Console for above-counter basin and vanity basin 1 console with one cut-out, Width min. see ordering information, Width max. 78 3/4", price per section of 3 7/8", basic price until 31 1/2", 18 7/8" Inch  | 18 7/8" Inch           | LC094C       |
| Console for above-counter basin and vanity basin 1 console with two cut-outs, Width min. see ordering information, Width max. 78 3/4", price per section of 3 7/8", basic price until 31 1/2", 18 7/8" Inch | 18 7/8" Inch           | LC095C       |
|                                                                                                                                                                                                             |                        |              |

All drawings contain the necessary measurements which are subject to standard tolerances. They are stated in inch & mm and are non-binding. Exact measurements, in particular for customized installation scenarios, can only be taken from the finished ceramic piece.