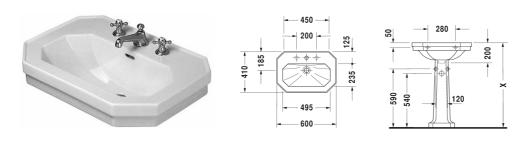

All drawings contain the necessary measurements which are subject to standard tolerances. They are stated in mm and are non-binding. Exact measurements, in particular for customised installation scenarios, can only be taken from the finished piece.