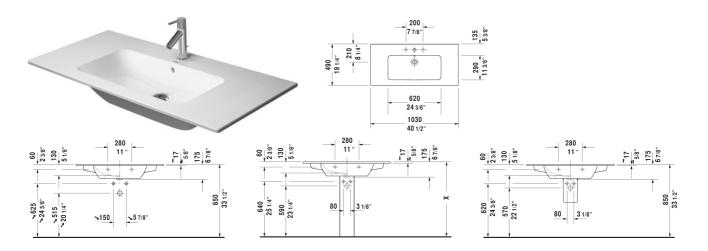

## ME by Starck Furniture washbasin # 2336100000 / 2336100030 / 2336100060

|< 40 1/2" Inch >|

| with overflow, with tap platform, hardware included, wall-                    | Dimension                         | Weight  | Order number     |
|-------------------------------------------------------------------------------|-----------------------------------|---------|------------------|
| mounted, 40 1/2" Inch                                                         |                                   |         |                  |
| Colors                                                                        |                                   |         |                  |
| 00 White                                                                      |                                   |         |                  |
| Variant                                                                       |                                   |         |                  |
| •                                                                             | 40 1/2" x 19 1/4" Inch            | 57.3 lb | 2336100000       |
| •••                                                                           | 40 1/2" x 19 1/4" Inch            | 57.3 lb | 2336100030       |
| Ø                                                                             | 40 1/2" x 19 1/4" Inch            | 57.3 lb | 2336100060       |
|                                                                               |                                   |         |                  |
|                                                                               | 4.4///                            | 0.016   | 005076           |
| Space-saving siphon                                                           | 1 1/4" Inch                       | 0.9 lb  | 005076           |
| Space-saving siphon Suitable products                                         | 1 1/4" Inch                       | 0.9 lb  | 005076           |
|                                                                               | 1 1/4" Inch<br>40 1/8" x 19" Inch | 0.9 lb  | 005076<br>LC6142 |
| Suitable products  Vanity unit wall-mounted 1 pull-out compartment, for ME by | 40 1/8" x 19" Inch                | 0.9 lb  |                  |

## ME by Starck Furniture washbasin # 2336100000 / 2336100030 / 2336100060

|< 40 1/2" Inch >|

| Vanity unit floorstanding 2 pull-out compartments, upper drawer including cut-out for siphon and siphon cover, plinth panel with integrated plinth leg (adjustable), for ME by Starck # 233610, 40 1/8" x 19" Inch | 40 1/8" x 19" Inch    | LC6682 |
|--------------------------------------------------------------------------------------------------------------------------------------------------------------------------------------------------------------------|-----------------------|--------|
| Pedestal for # 233565, 233560, 233555, 233613, 233612, 233610, 233683, 233663, 6 7/8" x 8 1/4" Inch                                                                                                                | 6 7/8" x 8 1/4" Inch  | 085839 |
| Siphon cover for # 233565, 233560, 233555, 233613, 233612, 233610, 233683, 233663, 6 3/4" x 11 3/4" Inch                                                                                                           | 6 3/4" x 11 3/4" Inch | 085840 |
|                                                                                                                                                                                                                    |                       |        |

All drawings contain the necessary measurements which are subject to standard tolerances. They are stated in inch & mm and are non-binding. Exact measurements, in particular for customized installation scenarios, can only be taken from the finished ceramic piece.