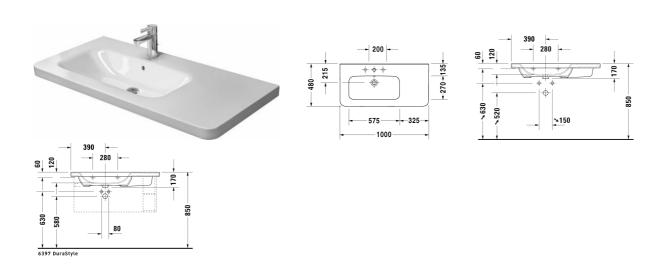

DuraStyle Washbasin, furniture washbasin asymmetric # 2325100000 / 2325100030 / 2325100041 / 2325100044 / 2325100060

|< 1000 mm >|

| Washbasin, furniture washbasin asymmetric                                                                                                     | Dimension     | Weight          | Order number |
|-----------------------------------------------------------------------------------------------------------------------------------------------|---------------|-----------------|--------------|
| with tap platform, bowl on left side, 1000 mm                                                                                                 |               |                 |              |
| Colors                                                                                                                                        |               |                 |              |
| 00 White Alpin                                                                                                                                |               |                 |              |
| Variant                                                                                                                                       |               |                 |              |
| • with overflow                                                                                                                               | 1000 x 480 mm | 28.700 kilogram | 2325100000   |
| ● ● ● with overflow                                                                                                                           | 1000 x 480 mm | 28.700 kilogram | 2325100030   |
| • without overflow                                                                                                                            | 1000 x 480 mm | 28.700 kilogram | 2325100041   |
| ● ● ● without overflow                                                                                                                        | 1000 x 480 mm | 28.700 kilogram | 2325100044   |
| ⊗ with overflow                                                                                                                               | 1000 x 480 mm | 28.700 kilogram | 2325100060   |
| Sanitary ceramics with the special WonderGliss surface finish<br>time to come.<br>When ordering WonderGliss please add a "1" as eleventh digi |               |                 |              |
| Accessory for ceramics                                                                                                                        |               |                 |              |
| Slotted waste for washbasins without overflow                                                                                                 | 75 mm         | 0.400 kilogram  | 005038       |
| Push-open waste for washbasins with overflow                                                                                                  |               | 0.400 kilogram  | 005052       |
| Accessory                                                                                                                                     |               |                 |              |
| Towel rail square tube 14 mm, chrome, for washbasin # 232010, 232510, 232610                                                                  | 931 mm        | 0.700 kilogram  | 003107       |
| Suitable products                                                                                                                             |               |                 |              |