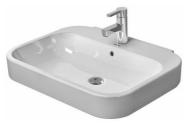

## **Happy D.2 Washbasin** # 2316600000 / 2316600030 / 2316600060

|< 600 mm >|

|                                                                                                                                                                          | Dimension               | Weight                       | Order number |
|--------------------------------------------------------------------------------------------------------------------------------------------------------------------------|-------------------------|------------------------------|--------------|
| with overflow, with tap platform, overflow clip chrome includ<br>underneath glazed, 600 mm                                                                               | ed,                     |                              |              |
| Colors                                                                                                                                                                   |                         |                              |              |
| 00 White Alpin                                                                                                                                                           |                         |                              |              |
| Variant                                                                                                                                                                  |                         |                              |              |
| •                                                                                                                                                                        | 600 x 475 mm            | 19.500 kilogram              | 2316600000   |
| •••                                                                                                                                                                      | 600 x 475 mm            | 19.500 kilogram              | 2316600030   |
|                                                                                                                                                                          |                         | 40.500.111                   | 2011100010   |
| Sanitary ceramics with the special WonderGliss surface finish                                                                                                            | 600 x 475 mm            | 19.500 kilogram              | 2316600060   |
| Sanitary ceramics with the special WonderGliss surface finish<br>time to come.<br>When ordering WonderGliss please add a "1" as eleventh digi                            | will remain clean and a | <u>`</u>                     |              |
| Sanitary ceramics with the special WonderGliss surface finish time to come.                                                                                              | will remain clean and a | <u>`</u>                     |              |
| Sanitary ceramics with the special WonderGliss surface finish<br>time to come.<br>When ordering WonderGliss please add a "1" as eleventh digi<br>Accessory               | will remain clean and a | ttractive-looking for a lond |              |
| Sanitary ceramics with the special WonderGliss surface finish<br>time to come.<br>When ordering WonderGliss please add a "1" as eleventh digi<br>Accessory Design Siphon | will remain clean and a | ttractive-looking for a lond |              |