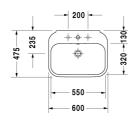

## **Happy D.2 Washbasin** # 2316600000 / 2316600030 / 2316600060

|< 600 mm >|

|                                                                                                                                                                          | Dimension               | Weight                       | Order number |
|--------------------------------------------------------------------------------------------------------------------------------------------------------------------------|-------------------------|------------------------------|--------------|
| with overflow, with tap platform, overflow clip chrome includ<br>underneath glazed, 600 mm                                                                               | ed,                     |                              |              |
| Colors                                                                                                                                                                   |                         |                              |              |
| 00 White Alpin                                                                                                                                                           |                         |                              |              |
| Variant                                                                                                                                                                  |                         |                              |              |
| •                                                                                                                                                                        | 600 x 475 mm            | 19.500 kilogram              | 2316600000   |
| •••                                                                                                                                                                      | 600 x 475 mm            | 19.500 kilogram              | 2316600030   |
|                                                                                                                                                                          |                         | 40.500.111                   | 2011100010   |
| Sanitary ceramics with the special WonderGliss surface finish                                                                                                            | 600 x 475 mm            | 19.500 kilogram              | 2316600060   |
| Sanitary ceramics with the special WonderGliss surface finish<br>time to come.<br>When ordering WonderGliss please add a "1" as eleventh digi                            | will remain clean and a | <u>`</u>                     |              |
| Sanitary ceramics with the special WonderGliss surface finish time to come.                                                                                              | will remain clean and a | <u>`</u>                     |              |
| Sanitary ceramics with the special WonderGliss surface finish<br>time to come.<br>When ordering WonderGliss please add a "1" as eleventh digi<br>Accessory               | will remain clean and a | ttractive-looking for a lond |              |
| Sanitary ceramics with the special WonderGliss surface finish<br>time to come.<br>When ordering WonderGliss please add a "1" as eleventh digi<br>Accessory Design Siphon | will remain clean and a | ttractive-looking for a lond |              |

All drawings contain the necessary measurements which are subject to standard tolerances. They are stated in mm and are non-binding. Exact measurements, in particular for customised installation scenarios, can only be taken from the finished ceramic piece.