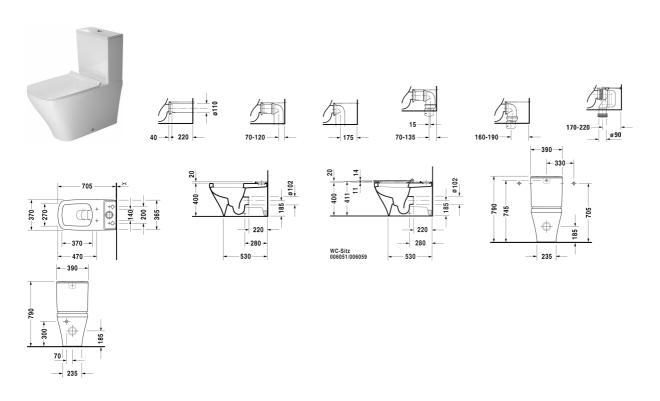

## **DuraStyle Toilet close-coupled** # 215609..00

|< 370 mm >|

| Toilet seat and cover removable, elongated, hinges stainless steel, without soft closure, |              | 006051 |
|-------------------------------------------------------------------------------------------|--------------|--------|
| Toilet seat and cover removable, elongated, hinges stainless steel, with soft closure,    |              | 006059 |
| Cistern with Dual Flush mechanism, chrome, for side supply, 390 x 170 mm                  | 390 x 170 mm | 093500 |
| Cistern with Dual Flush mechanism, chrome, for bottom left supply, 390 x 170 mm           | 390 x 170 mm | 093510 |
|                                                                                           |              |        |

All drawings contain the necessary measurements which are subject to standard tolerances. They are stated in mm and are non-binding. Exact measurements, in particular for customised installation scenarios, can only be taken from the finished ceramic piece.