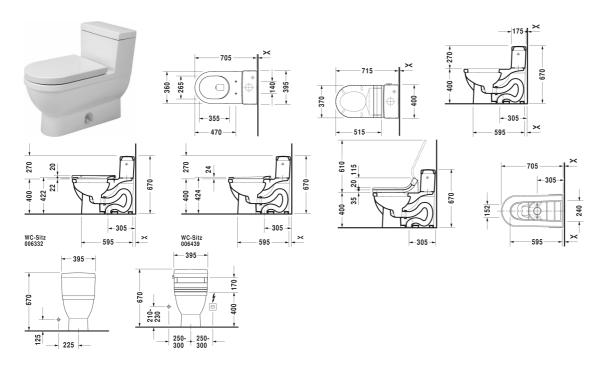

### |< 370 mm >|

| One-piece toilet                                                                                                                                                                     | Dimension    | Weight          | Order number |
|--------------------------------------------------------------------------------------------------------------------------------------------------------------------------------------|--------------|-----------------|--------------|
| US-version, elongated with syphonic jet action, 305 mm/12"<br>rough-in, with Single Flush mechanism, with side lever, 3"/80<br>mm flapper valve, vertical outlet, 1,28 gpf (4,8 lpf) |              |                 |              |
| Colors                                                                                                                                                                               |              |                 |              |
| 00 White Alpin 20 HygieneGlaze (an antibacterial ceramic glaze that provides almost indefinite effectiveness)                                                                        |              |                 |              |
| Variant                                                                                                                                                                              |              |                 |              |
| •                                                                                                                                                                                    | 370 x 715 mm | 52.100 kilogram | 21200101     |
| Accessory                                                                                                                                                                            |              |                 |              |
| Mounting set for One-piece and Two-piece toilets, 1/2", ASIA-<br>version                                                                                                             |              | 0.480 kilogram  | 001416       |
| Mounting set for One-piece and Two-piece toilets, Outflow 3/8"<br>- external thread, Wall Connection 1/2" - internal thread, 1/2",<br>US-version                                     |              | 0.480 kilogram  | 001417       |
| Suitable products                                                                                                                                                                    |              |                 |              |
| Toilet seat and cover elongated, hinges stainless steel, removable, with soft closure,                                                                                               |              |                 | 006339       |
| Toilet seat ring elongated, open front, hinges plastic, without soft closure,                                                                                                        |              |                 | 006431       |

#### |< 370 mm >|

| Toilet seat ring elongated, open front, hinges plastic, with soft closure,     | 006439 |
|--------------------------------------------------------------------------------|--------|
| Toilet seat and cover elongated, hinges stainless steel, without soft closure, | 006332 |