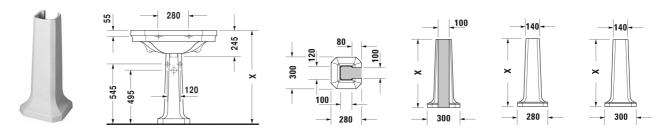

All drawings contain the necessary measurements which are subject to standard tolerances. They are stated in mm and are non-binding. Exact measurements, in particular for customised installation scenarios, can only be taken from the finished ceramic piece.