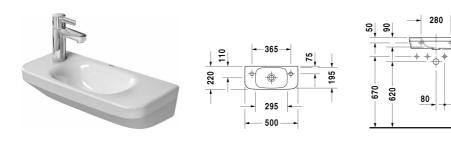

## **DuraStyle Handrinse basin** # 0713500000 / 0713500008 / 0713500009

|< 500 mm >|

| Handrinse basin                                                                                                            | Dimension    | Weight                      | Order number |
|----------------------------------------------------------------------------------------------------------------------------|--------------|-----------------------------|--------------|
| without overflow, with tap platform, underneath glazed,<br>mm                                                              | , 500        |                             |              |
| Colors                                                                                                                     |              |                             |              |
| 00 White Alpin                                                                                                             |              |                             |              |
| Variant                                                                                                                    |              |                             |              |
| ⊗ without tap hole                                                                                                         | 500 x 220 mm | 7.500 kilogram              | 0713500000   |
| ● tap hole on right side                                                                                                   | 500 x 220 mm | 7.500 kilogram              | 0713500008   |
| • tap hole on left side                                                                                                    | 500 x 220 mm | 7.500 kilogram              | 0713500009   |
| Sanitary ceramics with the special WonderGliss surface time to come. When ordering WonderGliss please add a "1" as elevent |              | ttractive-looking for a lon | 9            |
|                                                                                                                            |              |                             |              |
| Accessory                                                                                                                  |              |                             |              |

All drawings contain the necessary measurements which are subject to standard tolerances. They are stated in mm and are non-binding. Exact measurements, in particular for customised installation scenarios, can only be taken from the finished ceramic piece.