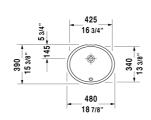

| Vanity basin                                                                                    | Dimension                     | Weight            | Order number |
|-------------------------------------------------------------------------------------------------|-------------------------------|-------------------|--------------|
| undermount basin, hardware included, with overflow, w<br>faucet deck, cUPC listed, 16 3/4" Inch | ithout                        |                   |              |
| Colors                                                                                          |                               |                   |              |
| 00 White                                                                                        |                               |                   |              |
| Variant                                                                                         |                               |                   |              |
| ×                                                                                               | 16 3/4" x 13 1/2" Incl        | h 13.2 lb         | 0481460000   |
| Infobox                                                                                         |                               |                   |              |
| Not available with WonderGliss, Measurements of under                                           | counter models represent inte | rior measurements |              |

All drawings contain the necessary measurements which are subject to standard tolerances. They are stated in inch & mm and are non-binding. Exact measurements, in particular for customized installation scenarios, can only be taken from the finished ceramic piece.