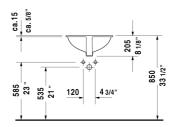

| Vanity basin                                                                                    | Dimension                     | Weight            | Order number |
|-------------------------------------------------------------------------------------------------|-------------------------------|-------------------|--------------|
| undermount basin, hardware included, with overflow, w<br>faucet deck, cUPC listed, 16 3/4" Inch | ithout                        |                   |              |
| Colors                                                                                          |                               |                   |              |
| 00 White                                                                                        |                               |                   |              |
| Variant                                                                                         |                               |                   |              |
| ×                                                                                               | 16 3/4" x 13 1/2" Incl        | h 13.2 lb         | 0481460000   |
| Infobox                                                                                         |                               |                   |              |
| Not available with WonderGliss, Measurements of under                                           | counter models represent inte | rior measurements |              |

All drawings contain the necessary measurements which are subject to standard tolerances. They are stated in inch & mm and are non-binding. Exact measurements, in particular for customized installation scenarios, can only be taken from the finished ceramic piece.