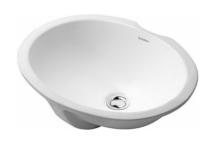

| Vanity basin                                                                                    | Dimension                     | Weight            | Order number |
|-------------------------------------------------------------------------------------------------|-------------------------------|-------------------|--------------|
| undermount basin, hardware included, with overflow, w<br>faucet deck, cUPC listed, 16 3/4" Inch | ithout                        |                   |              |
| Colors                                                                                          |                               |                   |              |
| 00 White                                                                                        |                               |                   |              |
| Variant                                                                                         |                               |                   |              |
| ×                                                                                               | 16 3/4" x 13 1/2" Incl        | h 13.2 lb         | 0481460000   |
| Infobox                                                                                         |                               |                   |              |
| Not available with WonderGliss, Measurements of under                                           | counter models represent inte | rior measurements |              |