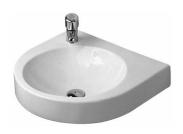

## **Architec Washbasin** # 0449580000 / 0449580008 / 0449580009 / 0449580023

|< 575 mm >|

| Washbasin                                                                                                                                                                                                          | Dimension    | Weight          | Order number |
|--------------------------------------------------------------------------------------------------------------------------------------------------------------------------------------------------------------------|--------------|-----------------|--------------|
| without overflow, with tap platform, underneath glazed, 575 mm                                                                                                                                                     |              |                 |              |
|                                                                                                                                                                                                                    |              |                 |              |
| Colors                                                                                                                                                                                                             |              |                 |              |
| 00 White Alpin                                                                                                                                                                                                     |              |                 |              |
| Variant                                                                                                                                                                                                            |              |                 |              |
| • with pre-punched tap hole for tap on left side, with pre-<br>punched hole for soap dispenser on right side                                                                                                       | 575 x 520 mm | 15.200 kilogram | 0449580000   |
| • tap hole on right side                                                                                                                                                                                           | 575 x 520 mm | 15.200 kilogram | 0449580008   |
| • tap hole on left side                                                                                                                                                                                            | 575 x 520 mm | 15.200 kilogram | 0449580009   |
| ● tap hole on left side, soap dispenser right                                                                                                                                                                      | 575 x 520 mm | 15.200 kilogram | 0449580023   |
| Sanitary ceramics with the special WonderGliss surface finish will remain clean and attractive-looking for a long time to come.  When ordering WonderGliss please add a "1" as eleventh digit to the model number. |              |                 |              |
| Accessory                                                                                                                                                                                                          |              |                 |              |
| Slotted waste for washbasins without overflow                                                                                                                                                                      | 50 mm        | 0.300 kilogram  | 005024       |
|                                                                                                                                                                                                                    |              |                 |              |