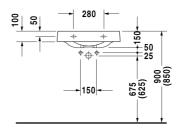

## **Architec Washbasin** # 0449580000 / 0449580008 / 0449580009 / 0449580023

|< 575 mm >|

| Washbasin                                                                                                                                                                                                          | Dimension    | Weight          | Order number |
|--------------------------------------------------------------------------------------------------------------------------------------------------------------------------------------------------------------------|--------------|-----------------|--------------|
| without overflow, with tap platform, underneath glazed, 575 mm                                                                                                                                                     |              |                 |              |
|                                                                                                                                                                                                                    |              |                 |              |
| Colors                                                                                                                                                                                                             |              |                 |              |
| 00 White Alpin                                                                                                                                                                                                     |              |                 |              |
| Variant                                                                                                                                                                                                            |              |                 |              |
| • with pre-punched tap hole for tap on left side, with pre-<br>punched hole for soap dispenser on right side                                                                                                       | 575 x 520 mm | 15.200 kilogram | 0449580000   |
| • tap hole on right side                                                                                                                                                                                           | 575 x 520 mm | 15.200 kilogram | 0449580008   |
| • tap hole on left side                                                                                                                                                                                            | 575 x 520 mm | 15.200 kilogram | 0449580009   |
| ● tap hole on left side, soap dispenser right                                                                                                                                                                      | 575 x 520 mm | 15.200 kilogram | 0449580023   |
| Sanitary ceramics with the special WonderGliss surface finish will remain clean and attractive-looking for a long time to come.  When ordering WonderGliss please add a "1" as eleventh digit to the model number. |              |                 |              |
| Accessory                                                                                                                                                                                                          |              |                 |              |
| Slotted waste for washbasins without overflow                                                                                                                                                                      | 50 mm        | 0.300 kilogram  | 005024       |
|                                                                                                                                                                                                                    |              |                 |              |

All drawings contain the necessary measurements which are subject to standard tolerances. They are stated in mm and are non-binding. Exact measurements, in particular for customised installation scenarios, can only be taken from the finished ceramic piece.