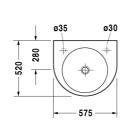

## **Architec Washbasin** # 0449580000 / 0449580008 / 0449580009 / 0449580023

|< 575 mm >|

| Washbasin                                                                                                                                                                                                          | Dimension    | Weight          | Order number |
|--------------------------------------------------------------------------------------------------------------------------------------------------------------------------------------------------------------------|--------------|-----------------|--------------|
| without overflow, with tap platform, underneath glazed, 575 mm                                                                                                                                                     |              |                 |              |
|                                                                                                                                                                                                                    |              |                 |              |
| Colors                                                                                                                                                                                                             |              |                 |              |
| 00 White Alpin                                                                                                                                                                                                     |              |                 |              |
| Variant                                                                                                                                                                                                            |              |                 |              |
| • with pre-punched tap hole for tap on left side, with pre-<br>punched hole for soap dispenser on right side                                                                                                       | 575 x 520 mm | 15.200 kilogram | 0449580000   |
| • tap hole on right side                                                                                                                                                                                           | 575 x 520 mm | 15.200 kilogram | 0449580008   |
| • tap hole on left side                                                                                                                                                                                            | 575 x 520 mm | 15.200 kilogram | 0449580009   |
| ● tap hole on left side, soap dispenser right                                                                                                                                                                      | 575 x 520 mm | 15.200 kilogram | 0449580023   |
| Sanitary ceramics with the special WonderGliss surface finish will remain clean and attractive-looking for a long time to come.  When ordering WonderGliss please add a "1" as eleventh digit to the model number. |              |                 |              |
| Accessory                                                                                                                                                                                                          |              |                 |              |
| Slotted waste for washbasins without overflow                                                                                                                                                                      | 50 mm        | 0.300 kilogram  | 005024       |
|                                                                                                                                                                                                                    |              |                 |              |

All drawings contain the necessary measurements which are subject to standard tolerances. They are stated in mm and are non-binding. Exact measurements, in particular for customised installation scenarios, can only be taken from the finished ceramic piece.