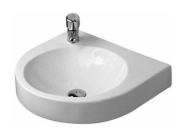

## Washbasin # 0449580000 / 0449580008 / 0449580009 / 0449580023

|< 575 mm >|

| Washbasin                                                                                                                                                                                                          | Dimension    | Weight    | Order number |
|--------------------------------------------------------------------------------------------------------------------------------------------------------------------------------------------------------------------|--------------|-----------|--------------|
| without overflow, with tap platform, underneath glazed, 575 mm                                                                                                                                                     |              |           |              |
| Colors                                                                                                                                                                                                             |              |           |              |
| 00 White Alpin                                                                                                                                                                                                     |              |           |              |
| Variant                                                                                                                                                                                                            |              |           |              |
| • with pre-punched tap hole for tap on left side, with pre-<br>punched hole for soap dispenser on right side                                                                                                       | 575 x 520 mm | 15.200 kg | 0449580000   |
| ● tap hole on right side                                                                                                                                                                                           | 575 x 520 mm | 15.200 kg | 0449580008   |
| ● tap hole on left side                                                                                                                                                                                            | 575 x 520 mm | 15.200 kg | 0449580009   |
| ● tap hole on left side, soap dispenser right                                                                                                                                                                      | 575 x 520 mm | 15.200 kg | 0449580023   |
| Sanitary ceramics with the special WonderGliss surface finish will remain clean and attractive-looking for a long time to come.  When ordering WonderGliss please add a "1" as eleventh digit to the model number. |              |           |              |
| Accessory                                                                                                                                                                                                          |              |           |              |
| Continuous flow waste for washbasins without overflow                                                                                                                                                              | 50 mm        | 0.300 kg  | 005024       |
|                                                                                                                                                                                                                    |              |           |              |