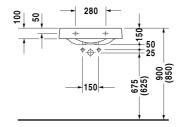

## Washbasin # 0449580000 / 0449580008 / 0449580009 / 0449580023

|< 575 mm >|

| Washbasin                                                                                                                                                                                                          | Dimension    | Weight    | Order number |
|--------------------------------------------------------------------------------------------------------------------------------------------------------------------------------------------------------------------|--------------|-----------|--------------|
| without overflow, with tap platform, underneath glazed, 575 mm                                                                                                                                                     |              |           |              |
| Colors                                                                                                                                                                                                             |              |           |              |
| 00 White Alpin                                                                                                                                                                                                     |              |           |              |
| Variant                                                                                                                                                                                                            |              |           |              |
| • with pre-punched tap hole for tap on left side, with pre-<br>punched hole for soap dispenser on right side                                                                                                       | 575 x 520 mm | 15.200 kg | 0449580000   |
| ● tap hole on right side                                                                                                                                                                                           | 575 x 520 mm | 15.200 kg | 0449580008   |
| ● tap hole on left side                                                                                                                                                                                            | 575 x 520 mm | 15.200 kg | 0449580009   |
| ● tap hole on left side, soap dispenser right                                                                                                                                                                      | 575 x 520 mm | 15.200 kg | 0449580023   |
| Sanitary ceramics with the special WonderGliss surface finish will remain clean and attractive-looking for a long time to come.  When ordering WonderGliss please add a "1" as eleventh digit to the model number. |              |           |              |
| Accessory                                                                                                                                                                                                          |              |           |              |
| Continuous flow waste for washbasins without overflow                                                                                                                                                              | 50 mm        | 0.300 kg  | 005024       |
|                                                                                                                                                                                                                    |              |           |              |

All drawings contain the necessary measurements which are subject to standard tolerances. Exact measurements, in particular for customised installation scenarios, can only be taken from the finished ceramic piece.