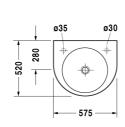

## Washbasin # 0449580000 / 0449580008 / 0449580009 / 0449580023

|< 575 mm >|

| Washbasin                                                                                                                                                                                                          | Dimension    | Weight    | Order number |
|--------------------------------------------------------------------------------------------------------------------------------------------------------------------------------------------------------------------|--------------|-----------|--------------|
| without overflow, with tap platform, underneath glazed, 575 mm                                                                                                                                                     |              |           |              |
| Colors                                                                                                                                                                                                             |              |           |              |
| 00 White Alpin                                                                                                                                                                                                     |              |           |              |
| Variant                                                                                                                                                                                                            |              |           |              |
| • with pre-punched tap hole for tap on left side, with pre-<br>punched hole for soap dispenser on right side                                                                                                       | 575 x 520 mm | 15.200 kg | 0449580000   |
| ● tap hole on right side                                                                                                                                                                                           | 575 x 520 mm | 15.200 kg | 0449580008   |
| ● tap hole on left side                                                                                                                                                                                            | 575 x 520 mm | 15.200 kg | 0449580009   |
| ● tap hole on left side, soap dispenser right                                                                                                                                                                      | 575 x 520 mm | 15.200 kg | 0449580023   |
| Sanitary ceramics with the special WonderGliss surface finish will remain clean and attractive-looking for a long time to come.  When ordering WonderGliss please add a "1" as eleventh digit to the model number. |              |           |              |
| Accessory                                                                                                                                                                                                          |              |           |              |
| Continuous flow waste for washbasins without overflow                                                                                                                                                              | 50 mm        | 0.300 kg  | 005024       |
|                                                                                                                                                                                                                    |              |           |              |

All drawings contain the necessary measurements which are subject to standard tolerances. Exact measurements, in particular for customised installation scenarios, can only be taken from the finished ceramic piece.