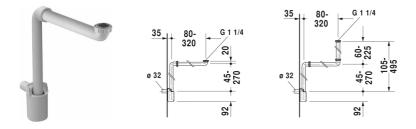

## Accessories Space saving siphon # 005076

|< 1 1/4" mm >|

| Space saving siphon                                 | Dimension | Weight | Order number |
|-----------------------------------------------------|-----------|--------|--------------|
|                                                     |           |        |              |
|                                                     |           |        |              |
| Colors                                              |           |        |              |
|                                                     |           |        |              |
|                                                     |           |        |              |
| Variant                                             |           |        |              |
|                                                     |           |        |              |
| Infobox                                             |           |        |              |
| Space saving siphon is recommended for vanity units |           |        |              |
|                                                     |           |        |              |
|                                                     |           |        |              |