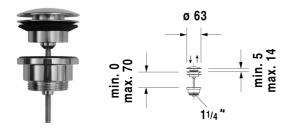

## Accessories Push-open waste \*\*\* # 005052

| Push-open waste ***                                           | Dimension                          | Weight                     | Order number |
|---------------------------------------------------------------|------------------------------------|----------------------------|--------------|
| for washbasins with overflow                                  |                                    |                            |              |
| Colors                                                        |                                    |                            |              |
|                                                               |                                    |                            |              |
| Variant                                                       |                                    |                            |              |
| Infobox                                                       |                                    |                            |              |
| In conjunction with pop-up basin waste or push-op<br>exceeded | pen valve the flow capacity of max | c. 7,5l /min./tap should n | ot be        |
|                                                               |                                    |                            |              |
|                                                               |                                    |                            |              |

All drawings contain the necessary measurements which are subject to standard tolerances. They are stated in mm and are non-binding. Exact measurements, in particular for customised installation scenarios, can only be taken from the finished ceramic piece.