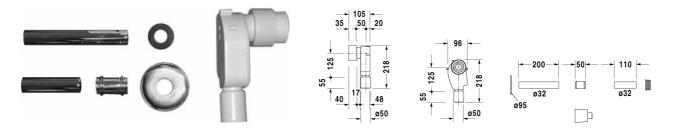

## Accessories In-wall-siphon kit \*\* # 005044

| In-wall-siphon kit **                                 | Dimension | Weight | Order number |
|-------------------------------------------------------|-----------|--------|--------------|
| for washbasin Architec, including connection equipmer | nt        |        |              |
|                                                       |           |        |              |
| Colors                                                |           |        |              |
|                                                       |           |        |              |
|                                                       |           |        |              |
| Variant                                               |           |        |              |
|                                                       |           |        |              |
| Infobox                                               |           |        |              |
| ** Mandatory for installation                         |           |        |              |

All drawings contain the necessary measurements which are subject to standard tolerances. They are stated in mm and are non-binding. Exact measurements, in particular for customised installation scenarios, can only be taken from the finished ceramic piece.