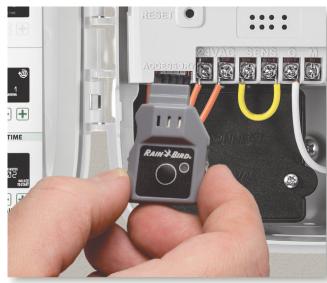

## ▶ WiFi Ready!

Compatible with the NEW Rain Bird LNK WiFi Module! Simply plug the LNK WiFi Module into the ESP-TM2 accessory port, download the Rain Bird mobile app, and gain access to your irrigation system from anywhere in the world!

# **WiFi Ready**

- Compatible with the NEW Rain Bird LNK WiFi Module
- Provides upgrade opportunities for your customers without installing a new controller
- Simple to use mobile app interface built for contractors and homeowners give you access from anywhere in the world