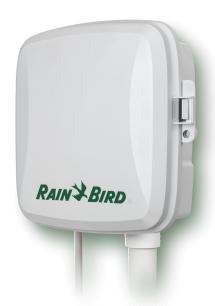

#### **Quick to Install**

- Available in 4, 6, 8, and 12 station models
- A product suitable for indoor or outdoor installations
- Factory installed 6' outdoor rated power cord for your convenience