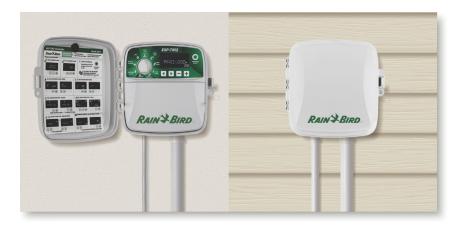

#### **Quick to Install**

- Available in 4, 6, 8, and 12 station models
- A product suitable for indoor or outdoor installations
- Factory installed 6' outdoor rated power cord for your convenience