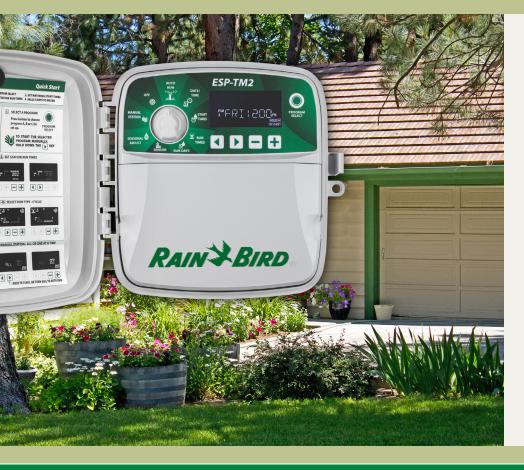

# **▶** Simple to Program

The ESP-TM2 is simple to program and use with Rain Bird's Extra Simple Programming. Easily customize your schedule to keep your landscapes lush!

# **ESP-TM2 Tract Model 2nd Generation**

Simple, flexible, reliable

The ESP-TM2 irrigation controller is the perfect option for basic residential solutions. Building upon Rain Bird's legacy of The Intelligent Use of Water®, this controller offers simple water saving features that you will actually use.

With the flexibility of 3 programs and 4 start times available per program, you can tailor your watering schedule to your landscape's needs. The ESP-TM2 provides the Extra Simple Programming interface you are familiar with in a controller that is built to last!

#### **Quick to Install**

- Available in 4, 6, 8, and 12 station models
- A product suitable for indoor or outdoor installations
- Factory installed 6' outdoor rated power cord for your convenience

## **Simple to Program**

- Quickly program a schedule in just 3 steps
- 3 available programs (A, B, C) with up to 4 start times for each program
- · Simple one-touch manual watering