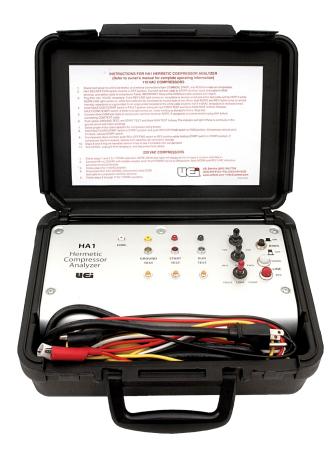

### **Applications**

- Indicates continuity and ground faults in motor windings with LED lights
- Free locked rotors

#### **Features**

 Indicates continuity and ground faults in motor windings with LED lights

HA1

- Free locked rotors by reversing motor action
- Convenient breakout jacks for measuring voltage and resistance
- 1-Year limited warranty

# Includes

- Adapter cord (ACF1)
- Manual (HA1-MAN)

#### **Starting Capacitors**

| 250 VAC    |  |
|------------|--|
| 88-301 MFD |  |

Dual voltage operation

120/240 VAC