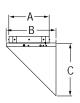

## Adjustable Wall Strap

Use in interior or exterior installations to support and to stabilize the chimney while assuring a 2" clearance. Wall straps are required every 4' on exterior of building. Adjusts 2"-6" from wall.

| SIZE | STOCK # | А   | В       |
|------|---------|-----|---------|
| 6"   | 9069    | 10" | 16 1/8" |
| 7"   | 9169    | 11" | 17 1/8" |
| 8"   | 9269    | 12" | 18 1/8" |