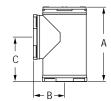

## Tee Support Bracket

Use to support the Tee; suspended from a wall. Supports up to 35' of DuraPlus Chimney. Starter Section built in.

| SIZE | STOCK # | Α   | В   | С   |
|------|---------|-----|-----|-----|
| 6"   | 9072    | 10" | 14" | 12" |
| 6"   | 9072SS  | 10" | 14" | 12" |
| 7"   | 9172    | 11" | 15" | 13" |
| 7"   | 9172SS  | 11" | 15" | 13" |
| 8″   | 9272    | 12" | 16" | 14" |
| 8″   | 9272SS  | 12" | 16" | 14" |