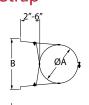

## Adjustable Wall Strap

Use in interior or exterior installations to support and to stabilize the chimney while assuring a 2" clearance. Wall straps are required every 4' on exterior of building. Adjusts 2"-6" from wall.

| SIZE | STOCK # | А   | В       |
|------|---------|-----|---------|
| 6"   | 9069    | 10" | 16 1/8" |
| 7"   | 9169    | 11" | 17 1/8" |
| 8"   | 9269    | 12" | 18 1/8" |