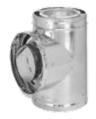

## Tee w/Cap

Use for through-the-wall chimney installations. The tee cleanout cap is removable for easy chimney cleaning or inspection. Wall Straps, a Wall Thimble, and a Tee Support must be installed with the Tee as directed. Tees have 1" insulating blanket. Ventilation air for chimney must be drawn from outdoors. (See installation instructions.)

| SIZE | STOCK # | Α     | В      | С      |
|------|---------|-------|--------|--------|
| 6"   | 9067    | 13 %" | 7 ½"   | 8 1⁄4" |
| 6"   | 9067SS  | 13 %" | 7 ½"   | 8 1⁄4" |
| 7"   | 9167    | 15 ¾" | 8"     | 8 3/4" |
| 7"   | 9167SS  | 15 ¾" | 8"     | 8 3/4" |
| 8″   | 9267    | 16"   | 8 1/2" | 9"     |
| 8″   | 9267SS  | 16"   | 8 1/2" | 9"     |