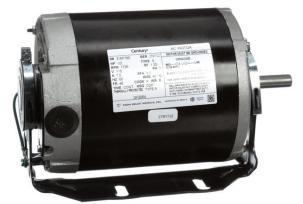

## **PRODUCT INFORMATION PACKET**

Model No: GF2054 Catalog No: GF2054 Fan and Blower Motor, 1/2 HP, 1 Ph, 60 Hz, 115 V, 1800 RPM, 48 Frame, ODP

Regal and Century are trademarks of Regal Rexnord Corporation or one of its affiliated companies. ©2022 Regal Rexnord Corporation, All Rights Reserved. MC017097E

Product Information Packet: Model No: GF2054, Catalog No:GF2054 Fan and Blower Motor, 1/2 HP, 1 Ph, 60 Hz, 115 V, 1800 RPM, 48 Frame, ODP

## Nameplate Specifications

| Output HP                     | 1/2 Hp               | Output KW                   | 0.37 kW         |  |
|-------------------------------|----------------------|-----------------------------|-----------------|--|
| Frequency                     | 60 Hz                | Voltage                     | 115 V           |  |
| Current                       | 7.2 A                | Speed                       | 1725 rpm        |  |
| Service Factor                | 1.25                 | Phase                       | 1               |  |
| Efficiency                    | 62 %                 | Duty                        | Continuous      |  |
|                               |                      |                             |                 |  |
| Insulation Class              | В                    | Frame                       | 48              |  |
| Insulation Class<br>Enclosure | B<br>Open Drip Proof | Frame<br>Thermal Protection | 48<br>Automatic |  |
|                               |                      |                             |                 |  |
| Enclosure                     | Open Drip Proof      | Thermal Protection          | Automatic       |  |

## **Technical Specifications**

| Electrical Type       | Split Phase    | Starting Method    | Across The Line |  |
|-----------------------|----------------|--------------------|-----------------|--|
| Poles                 | 4              | Rotation           | Reversible      |  |
| Mounting              | Resilient Base | Drive End Bearing  | Sleeve          |  |
| Opp Drive End Bearing | Sleeve         | Frame Material     | Rolled Steel    |  |
| Shaft Type            | Keyed          | Overall Length     | 8.90 in         |  |
| Frame Length          | 5.44 in        | Shaft Diameter     | 0.625 in        |  |
| Shaft Extension       | 1.5 in         |                    |                 |  |
| Outline Drawing       | GF2054-S01     | Connection Drawing | 621417-001A     |  |