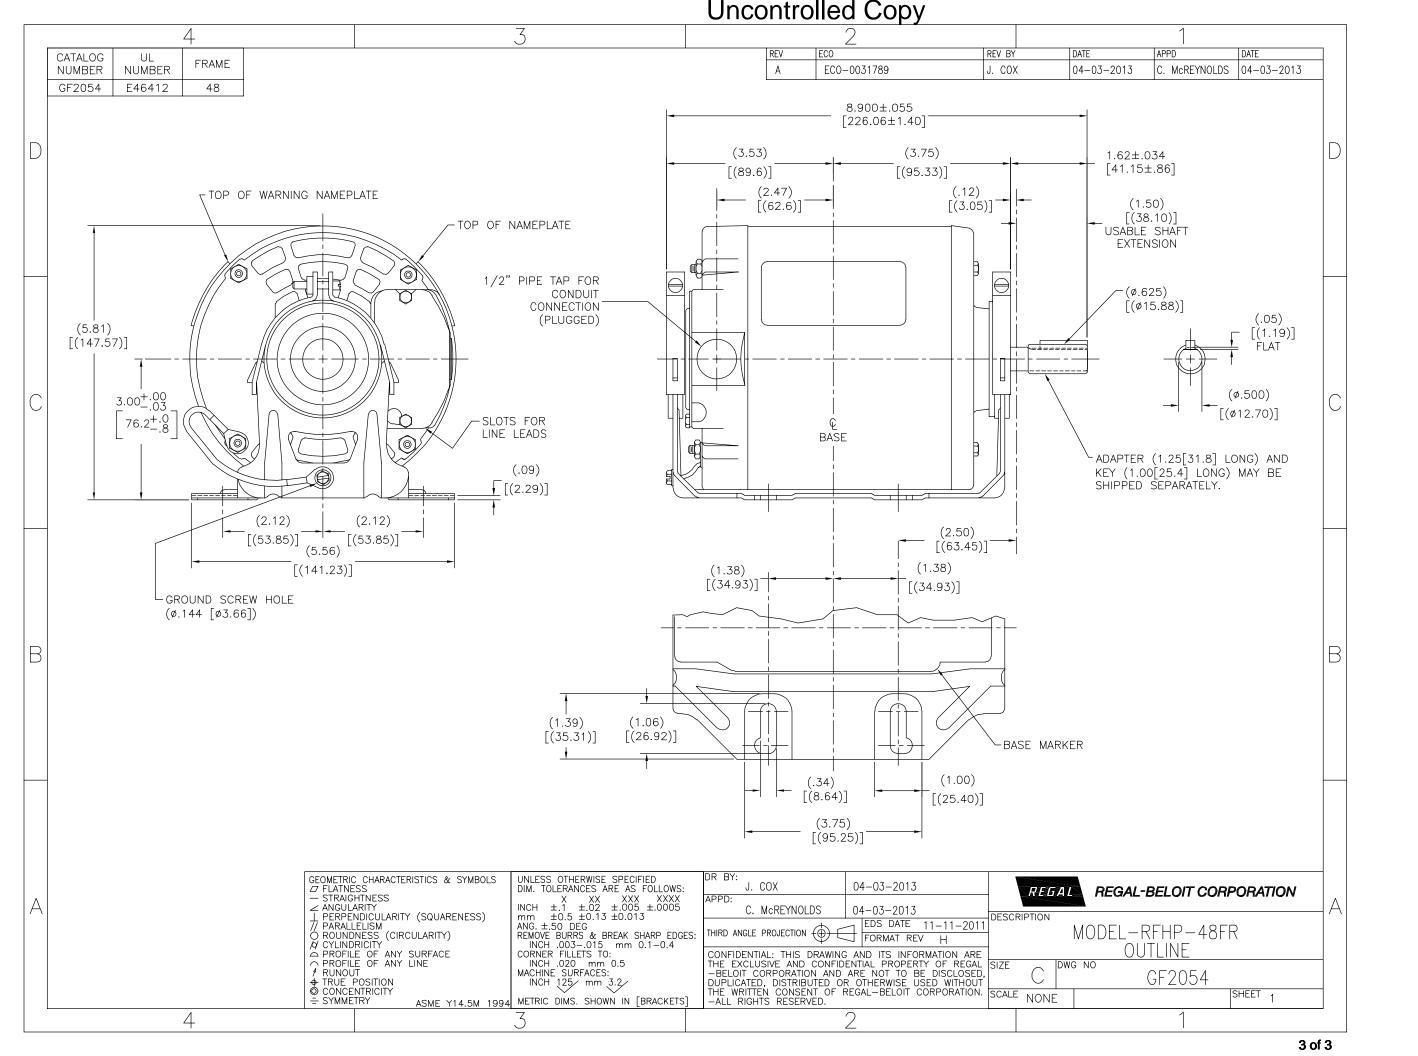

## **Technical Specifications**

| Electrical Type       | Split Phase    | Starting Method    | Across The Line |  |
|-----------------------|----------------|--------------------|-----------------|--|
| Poles                 | 4              | Rotation           | Reversible      |  |
| Mounting              | Resilient Base | Drive End Bearing  | Sleeve          |  |
| Opp Drive End Bearing | Sleeve         | Frame Material     | Rolled Steel    |  |
| Shaft Type            | Keyed          | Overall Length     | 8.90 in         |  |
| Frame Length          | 5.44 in        | Shaft Diameter     | 0.625 in        |  |
| Shaft Extension       | 1.5 in         |                    |                 |  |
| Outline Drawing       | GF2054-S01     | Connection Drawing | 621417-001A     |  |