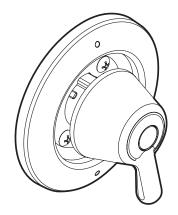

#### **DESCRIPTION**

Metal construction with various finishes identified by suffix

#### **OPERATION**

- 180° of rotation with stops
- Detents at each flow position
- Rotary 180° handle operation

# **Two/Three Function Transfer Valve Trim Kit**

Models: T4171 series

Valve: 3372 or 3375