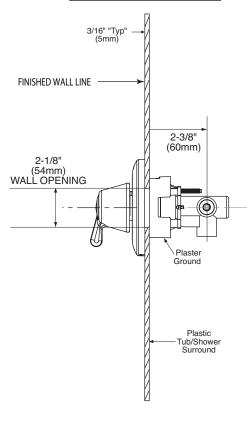

### **Thin Wall Installation**

FOR MORE INFORMATION CALL: 1-800-BUY-MOEN

(102mm)