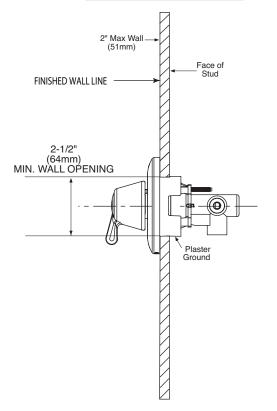

/sup>

#### **DESCRIPTION**

Metal construction with various finishes identified by suffix

#### **OPERATION**

- 180° of rotation with stops
- Detents at each flow position
- Rotary 180° handle operation

#### **STANDARDS**

- Third party certified to ASME A112.18.1/CSA B125.1 and all applicable requirements referenced therein
- ADA ( for lever handle

#### WARRANTY

- Lifetime limited warranty against leaks, drips and finish defects to the original homeowner
- 10 year limited warranty when used in a multifamily installation
- 5 year warranty when used in a commercial installation

Visit www.moen.com/support for complete details and limitations

# Specifications



# **Two/Three Function Transfer Valve Trim Kit**

Models: T4171 series

Valve: 3372 or 3375

## **Thick Wall Installation**



### **Thin Wall Installation**





FOR MORE INFORMATION CALL: 1-800-BUY-MOEN

(102mm)