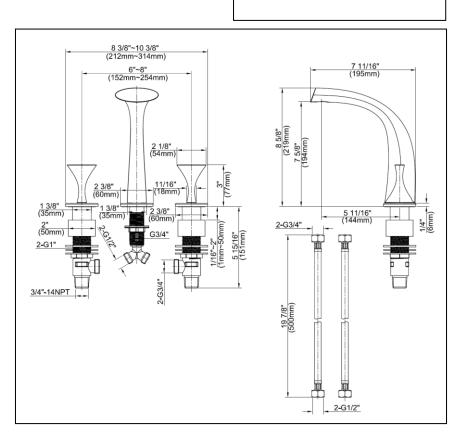

# **ULTRA® ROMAN TUB FAUCET**

- **Twist Collection**
- **3-Hole Installation**
- Rough-in Kit Included

## STANDARD SPECIFICATIONS

- Ceramic disc cartridge
- Brass shank inlet with 3/4"-14 MNPT connection
- NEOPERL® stream straightener 2.4gpm min @ 20psi