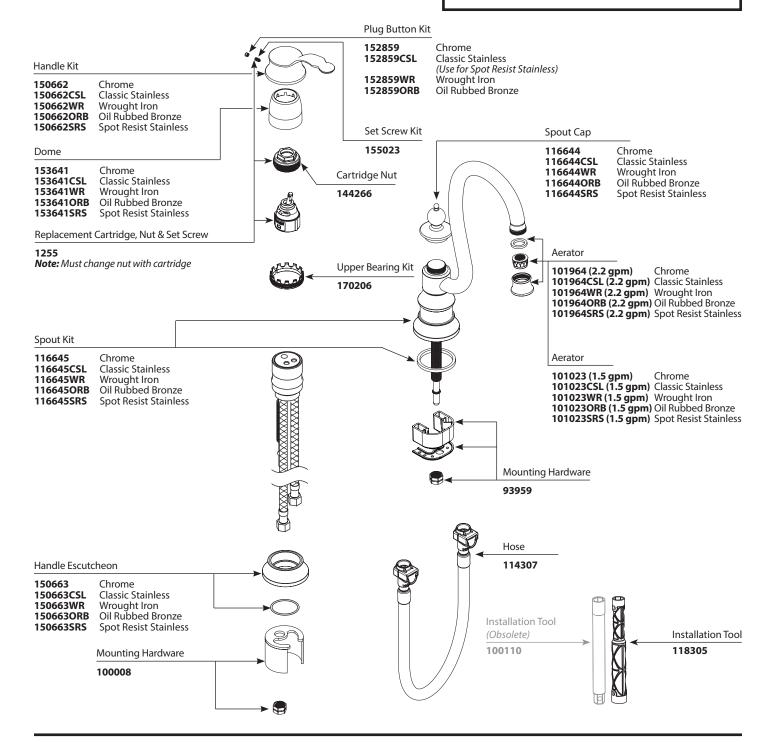

#### WATERHILL™ Single Handle Prep Bar **MODEL TYPE FINISH** Lever Chrome S611 S611CSL Lever Classic Stainless **S611WR** Wrought Iron Lever Oil Rubbed Bronze **S6110RB** Lever **Spot Resist Stainless S611SRS** Lever