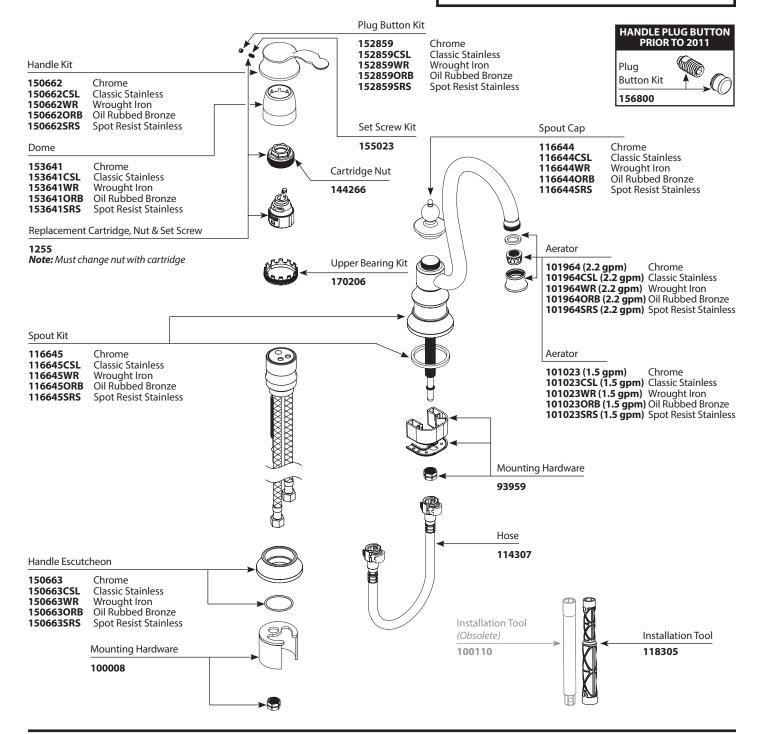

#### WATERHILL™ Single Handle Prep Bar **MODEL TYPE FINISH** Lever Chrome S611 S611CSL Lever Classic Stainless **S611WR** Wrought Iron Lever Oil Rubbed Bronze **S6110RB** Lever **Spot Resist Stainless S611SRS** Lever