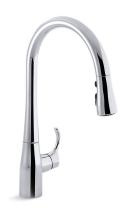

### **Simplice®**

# Pull-Down Kitchen Sink Faucet K-596

#### **Features**

- Three-function pull-down sprayhead with touch control allows you to switch from stream to Sweep® spray to pause.
- Sweep® spray creates a wide, forceful blade of water for superior cleaning.
- DockNetik®, a magnetic docking system located within the spout, smoothly glides and securely locks the sprayhead into place.
- Ceramic disc valves exceed industry longevity standards, ensuring durable performance for life.
- ProMotion® technology's light, quiet braided hose and swiveling ball joint make the pull-down sprayhead easier and more comfortable to use.
- MasterClean<sup>™</sup> sprayface features an easy-to-clean surface that withstands mineral buildup.
- High-arch spout offers superior clearance for filling pots and cleaning.
- Single handle is simple to use and makes adjusting water temperature easy.
- Temperature memory allows faucet to be turned on and off at the temperature set during prior usage.
- 1.8 gpm (gallons per minute) maximum flow rate at 60 psi.
- Meets CalGreen requirements for kitchen faucets.