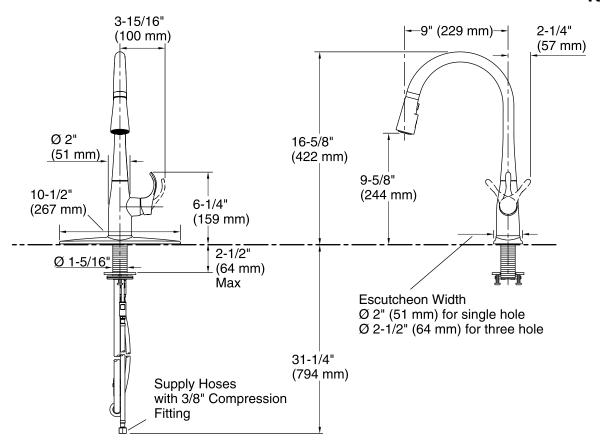

## **Simplice®**

# Pull-Down Kitchen Sink Faucet K-596

### **Technical Information**

All product dimensions are nominal.

Faucet:

Flow rate: 1.8 gal/min (6.8 l/min)

Pressure: 60 psi (4.1 bar)