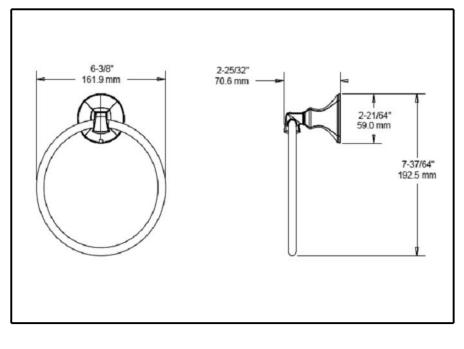

■ Ashlyn<sup>™</sup> Bath collection

Towel Ring

Delta reserves the right (1) to make changes in specifications and materials, and (2) to change or discontinue models, both without notice or obligation. Dimensions are for reference only. See current full-line price book or www.deltafaucet.com for finish options and product availability.