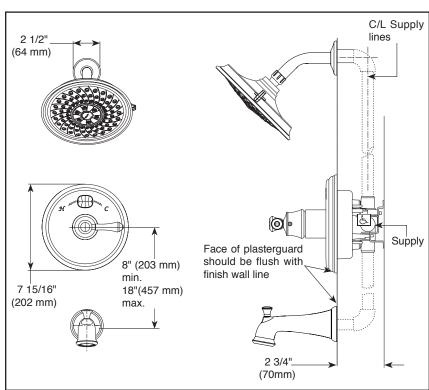

# TUB AND SHOWER **FAUCET TRIM**

- Traditional Temp<sub>2</sub>0<sup>®</sup> Tub/Shower and Valve only
- Temperature display changes color as temperature changes
- Easy-turn 3-spray adjustable shower head
- Uses 3 AAA batteries (Included)
- Option for °F / °C
- Low battery indicator on LED screen

#### STANDARD SPECIFICATIONS:

- 14 Series pressure balanced bath mixing valve trim
- Maintains a balanced pressure of hot and cold water even when a valve is turned on or off elsewhere in the system
- For use with MultiChoice® Universal rough valve body. (R10000 Series)
- Max flow rate 1.75 gpm @ 80 psi, 6.6 L/min @ 550 kPa
- Back-to-back installation capability
- Solid brass forged body
- Temperature only controlled with handle.
- Field adjustable to limit handle rotation into hot water zone
- 120<sup>o</sup> maximum handle rotation