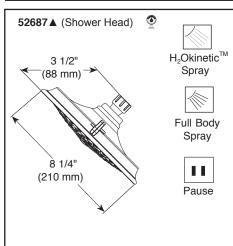

# TUB AND SHOWER **FAUCET TRIM**

- Traditional Temp<sub>2</sub>0<sup>®</sup> Tub/Shower and Valve only
- Temperature display changes color as temperature changes
- Easy-turn 3-spray adjustable shower head
- Uses 3 AAA batteries (Included)
- Option for °F / °C
- Low battery indicator on LED screen