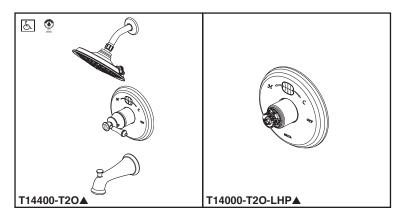

# TUB AND SHOWER **FAUCET TRIM**

- Traditional Temp<sub>2</sub>0<sup>®</sup> Tub/Shower and Valve only
- Temperature display changes color as temperature changes
- Easy-turn 3-spray adjustable shower head
- Uses 3 AAA batteries (Included)
- Option for °F / °C
- Low battery indicator on LED screen

#### STANDARD SPECIFICATIONS:

- 14 Series pressure balanced bath mixing valve trim
- Maintains a balanced pressure of hot and cold water even when a valve is turned on or off elsewhere in the system
- For use with MultiChoice® Universal rough valve body. (R10000 Series)
- Max flow rate 1.75 gpm @ 80 psi, 6.6 L/min @ 550 kPa
- Back-to-back installation capability
- Solid brass forged body
- Temperature only controlled with handle.
- Field adjustable to limit handle rotation into hot water zone
- 120<sup>o</sup> maximum handle rotation