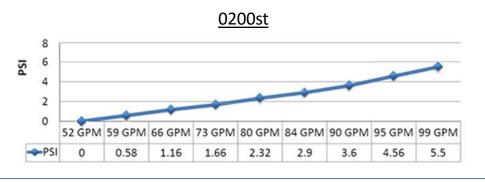

*Commercial Scale Prevention** 

1/2"





3/4"

1"

| 6    |     |     |     |      |      |      |      |      |      |      | -    |
|------|-----|-----|-----|------|------|------|------|------|------|------|------|
| IS 4 |     |     |     |      |      |      |      |      | -    | -    |      |
| 2    |     |     |     |      | _    | -    | -    |      |      |      |      |
| 0    | -   | -   | -   | -    | _    |      |      |      |      |      |      |
|      | 0   | 4.4 | 8.8 | 11   | 13.2 | 15.4 | 17.6 | 19.8 | 22   | 24.2 | 26.4 |
|      | GPM | GPM | GPM | GPM  | GPM  | GPM  | GPM  | GPM  | GPM  | GPM  | GPN  |
| →PSI | 0   | 0   | 0   | 0.58 | 1.16 | 1.66 | 2.32 | 2.9  | 3.62 | 4.56 | 5.5  |

0100st



**Commercial Scale Prevention** 



1-1/4"

## <u>0150st</u>

1-1/2"





2"













Scaletron is designed for residential and commercial POE or POU conditioner for a wide range of applications. Below is a list of typical applications where Scaletron should be specified

Ice Machines

Coffee/Vending machines

**Water Fountains** 

Urinals/Toilets

**Faucets** 

Sprinkler systems

Water heaters

**Tanks** 

Pumps

Dishwashers

**Faucets** 

**Steam Ovens** 

Solar Heating

Geothermal

Ground Source heat pumps

Nozzles/Spray Systems

**Pumps** 

Valves inc. Mixing valves

**Evaporators** 

See installation guide for details on how to install