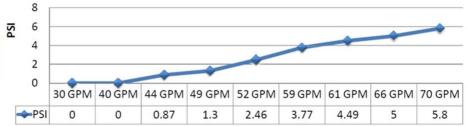

**Commercial Scale Prevention** 

1/2"





3/4"

1"

| 6    |     |     |     |      |      |      |      |      |      |      | -    |
|------|-----|-----|-----|------|------|------|------|------|------|------|------|
| IS 4 |     |     |     |      |      |      |      |      | -    | -    |      |
| 2    |     |     |     |      | _    | -    | -    |      |      |      |      |
| 0    | -   | -   | -   | -    | _    |      |      |      |      |      |      |
|      | 0   | 4.4 | 8.8 | 11   | 13.2 | 15.4 | 17.6 | 19.8 | 22   | 24.2 | 26.4 |
|      | GPM | GPM | GPM | GPM  | GPM  | GPM  | GPM  | GPM  | GPM  | GPM  | GPN  |
| →PSI | 0   | 0   | 0   | 0.58 | 1.16 | 1.66 | 2.32 | 2.9  | 3.62 | 4.56 | 5.5  |

0100st



**Commercial Scale Prevention** 



1-1/4"

## <u>0150st</u>

1-1/2"





2"













Scaletron is designed for residential and commercial POE or POU conditioner for a wide range of applications. Below is a list of typical applications where Scaletron should be specified

Ice Machines

Coffee/Vending machines

**Water Fountains** 

Urinals/Toilets

**Faucets** 

Sprinkler systems

Water heaters

**Tanks** 

Pumps

Dishwashers

**Faucets** 

**Steam Ovens** 

Solar Heating

Geothermal

Ground Source heat pumps

Nozzles/Spray Systems

**Pumps** 

Valves inc. Mixing valves

**Evaporators** 

See installation guide for details on how to install