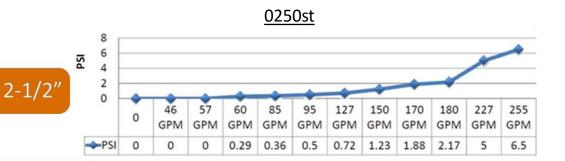

Larger sizes and alternative connection options are available on request

**Commercial Scale Prevention** 

1/2"

3/4"

1"

| 6    |     |     |     |      |      |      |      |      |      |      | -    |
|------|-----|-----|-----|------|------|------|------|------|------|------|------|
| IS 4 |     |     |     |      |      |      |      |      | -    | -    |      |
| 2    |     |     |     |      | _    | -    | -    |      |      |      |      |
| 0    | -   | -   | -   | -    | _    |      |      |      |      |      |      |
|      | 0   | 4.4 | 8.8 | 11   | 13.2 | 15.4 | 17.6 | 19.8 | 22   | 24.2 | 26.4 |
|      | GPM | GPM | GPM | GPM  | GPM  | GPM  | GPM  | GPM  | GPM  | GPM  | GPN  |
| →PSI | 0   | 0   | 0   | 0.58 | 1.16 | 1.66 | 2.32 | 2.9  | 3.62 | 4.56 | 5.5  |