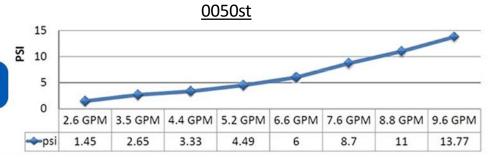

| 232      | 232      | 232      |
| Dry weight <i>lbs</i>    | 0.44     | 0.75     | 2.3      | 3.3      | 8.6      | 9.9      | 15       | 17       | 25       |

+Warranty is pro rata refurbishment/replacement for materials failure or defect for further information see the warranty terms and conditions +Maximum pressure is governed by the unions used to install the Scaletron. Scaletron will not increase the pressure rating of unions if rated below Scaletron Our Conditioners should always be sized on flow rate. Never oversize our conditioners as they will not perform adequately (Bigger is not better!). Use the average flow of the system to size the correct conditioner.

Larger sizes and alternative connection options are available on request





**Commercial Scale Prevention** 

1/2"





3/4"

1"

| 6    |     |     |     |      |      |      |      |      |      |      | -    |
|------|-----|-----|-----|------|------|------|------|------|------|------|------|
| IS 4 |     |     |     |      |      |      |      |      | -    | -    |      |
| 2    |     |     |     |      | _    | -    | -    |      |      |      |      |
| 0    | -   | -   | -   | -    | _    |      |      |      |      |      |      |
|      | 0   | 4.4 | 8.8 | 11   | 13.2 | 15.4 | 17.6 | 19.8 | 22   | 24.2 | 26.4 |
|      | GPM | GPM | GPM | GPM  | GPM  | GPM  | GPM  | GPM  | GPM  | GPM  | GPN  |
| →PSI | 0   | 0   | 0   | 0.58 | 1.16 | 1.66 | 2.32 | 2.9  | 3.62 | 4.56 | 5.5  |

0100st



**Commercial Scale Prevention** 



1-1/4"

## <u>0150st</u>

1-1/2"





2"













Scaletron is designed