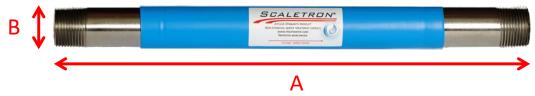

| General Specifications   |          |          |          |          |          |          |          |          |          |
|--------------------------|----------|----------|----------|----------|----------|----------|----------|----------|----------|
| Model                    | 0038st   | 0050st   | 0075st   | 0100st   | 0125st   | 0150st   | 0200st   | 0250st   | 0300st   |
| Length inches(A)         | 10       | 10       | 12       | 12       | 24       | 24       | 24       | 30       | 32       |
| Diameter inches(B)       | 3/8"     | 1/2"     | 3/4"     | 1"       | 1.25"    | 1.5"     | 2"       | 2.5"     | 3"       |
| Connection type          | Male NPT |
| Max Pressureн <i>psi</i> | 232      | 232      | 232      | 232      | 232      | 232      | 232      | 232      | 232      |
| Dry weight <i>lbs</i>    | 0.44     | 0.75     | 2.3      | 3.3      | 8.6      | 9.9      | 15       | 17       | 25       |