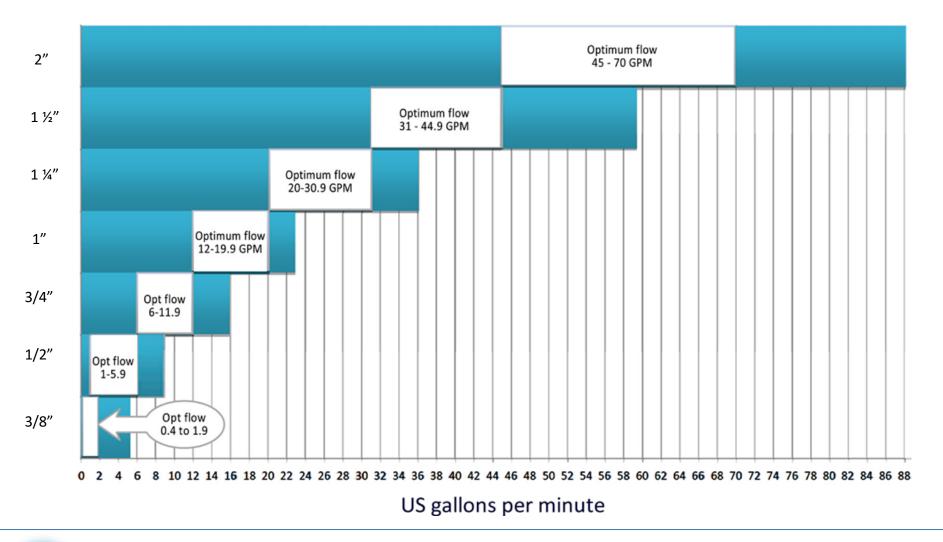

+Warranty is pro rata refurbishment/replacement for materials failure or defect for further information see the warranty terms and conditions +Maximum pressure is governed by the unions used to install the Scaletron. Scaletron will not increase the pressure rating of unions if rated below Scaletron Our Conditioners should always be sized on flow rate. Never oversize our conditioners as they will not perform adequately (Bigger is not better!). Use the average flow of the system to size the correct conditioner.

Larger sizes and alternative connection options are available on request

**Commercial Scale Prevention** 

1/2"

3/4"

1"

| 6    |     |     |     |      |      |      |      |      |      |      | -    |
|------|-----|-----|-----|------|------|------|------|------|------|------|------|
| IS 4 |     |     |     |      |      |      |      |      | -    | -    |      |
| 2    |     |     |     |      | _    | -    | -    |      |      |      |      |
| 0    | -   | -   | -   | -    | _    |      |      |      |      |      |      |
|      | 0   | 4.4 | 8.8 | 11   | 13.2 | 15.4 | 17.6 | 19.8 | 22   | 24.2 | 26.4 |
|      | GPM | GPM | GPM | GPM  | GPM  | GPM  | GPM  | GPM  | GPM  | GPM  | GPN  |
| →PSI | 0   | 0   | 0   | 0.58 | 1.16 | 1.66 | 2.32 | 2.9  | 3.62 | 4.56 | 5.5  |