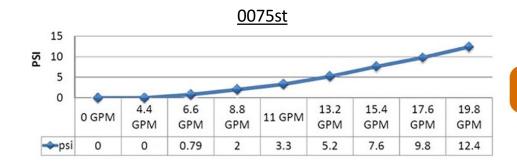

| 232      | 232      | 232      |
| Dry weight <i>lbs</i>    | 0.44     | 0.75     | 2.3      | 3.3      | 8.6      | 9.9      | 15       | 17       | 25       |

+Warranty is pro rata refurbishment/replacement for materials failure or defect for further information see the warranty terms and conditions +Maximum pressure is governed by the unions used to install the Scaletron. Scaletron will not increase the pressure rating of unions if rated below Scaletron Our Conditioners should always be sized on flow rate. Never oversize our conditioners as they will not perform adequately (Bigger is not better!). Use the average flow of the system to size the correct conditioner.

Larger sizes and alternative connection options are available on request





**Commercial Scale Prevention** 

1/2"





3/4"

1"

| 6    |     |     |     |      |      |      |      |      |      |      | -    |
|------|-----|-----|-----|------|------|------|------|------|------|------|------|
| IS 4 |     |     |     |      |      |      |      |      | -    | -    |      |
| 2    |     |     |     |      | _    | -    | -    |      |      |      |      |
| 0    | -   | -   | -   | -    | _    |      |      |      |      |      |      |
|      | 0   | 4.4 | 8.8 | 11   | 13.2 | 15.4 | 17.6 | 19.8 | 22   | 24.2 | 26.4 |
|      | GPM | GPM | GPM | GPM  | GPM  | GPM  | GPM  | GPM  | GPM  | GPM  | GPN  |
| →PSI | 0   | 0   | 0   | 0.58 | 1.16 | 1.66 | 2.32 | 2.9  | 3.62 | 4.56 | 5.5  |

0100st



**Commercial Scale Prevention** 



1-1/4"

## <u>0150st</u>

1-1/2"





2"













Scaletron is designed f