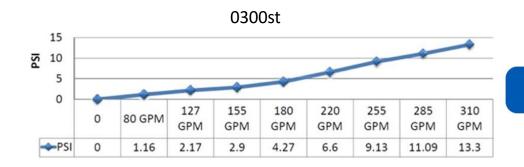

## <u>0150st</u>

1-1/2"

2"

Scaletron is designed for residential and commercial POE or POU conditioner for a wide range of applications. Below is a list of typical applications where Scaletron should be specified