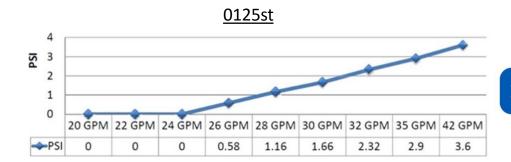

Larger sizes and alternative connection options are available on request

**Commercial Scale Prevention** 

1/2"

3/4"

1"

| 6    |     |     |     |      |      |      |      |      |      |      | -    |
|------|-----|-----|-----|------|------|------|------|------|------|------|------|
| IS 4 |     |     |     |      |      |      |      |      | -    | -    |      |
| 2    |     |     |     |      | _    | -    | -    |      |      |      |      |
| 0    | -   | -   | -   | -    | _    |      |      |      |      |      |      |
|      | 0   | 4.4 | 8.8 | 11   | 13.2 | 15.4 | 17.6 | 19.8 | 22   | 24.2 | 26.4 |
|      | GPM | GPM | GPM | GPM  | GPM  | GPM  | GPM  | GPM  | GPM  | GPM  | GPN  |
| →PSI | 0   | 0   | 0   | 0.58 | 1.16 | 1.66 | 2.32 | 2.9  | 3.62 | 4.56 | 5.5  |