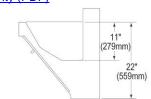

## PRODUCT SPECIFICATIONS

Elkay Stainless Steel 90" x 23" x 26", Wall Hung Triple Station Surgeon Scrub Sink Kit. Sink is manufactured from 16 gauge 304 Stainless Steel with a Buffed Satin finish, .

| Material:          | 304 Stainless Steel |
|--------------------|---------------------|
| Finish:            | Buffed Satin        |
| Gauge:             | 16                  |
| Number of Bowls:   | 3                   |
| Sink Dimensions:   | 90" x 23" x 26"     |
| Bowl 1 Dimensions: | 28" x 16-1/4" x 11" |
| Bowl 2 Dimensions: | 28" x 16-1/4" x 11" |
| Bowl 3 Dimensions: | 28" x 16-1/4" x 11" |
| Drain Size:        | 3-1/2" (89mm)       |
| Mounting Hardware: | Yes                 |