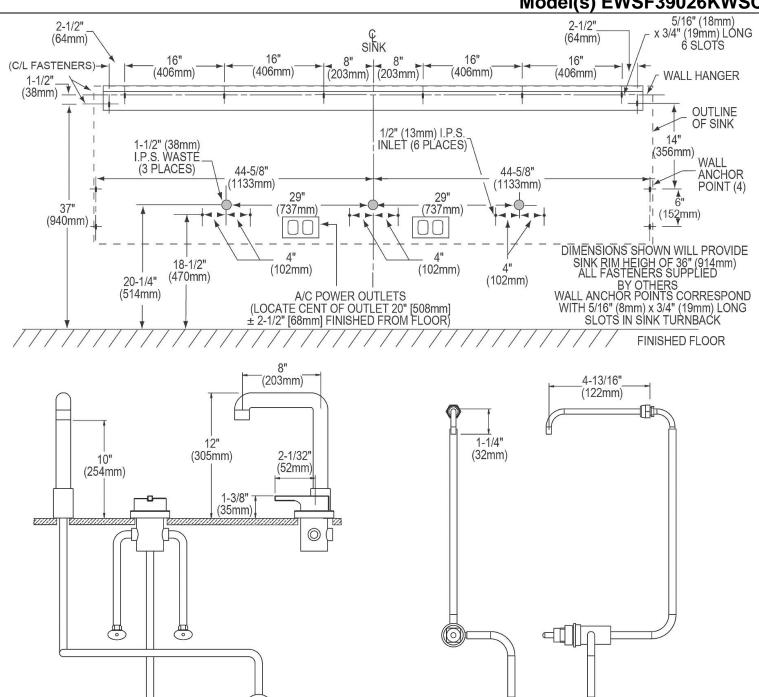

## Elkay Stainless Steel 90" x 23" x 26" Wall Hung Triple Station Surgeon Scrub Sink Kit Model(s) EWSF39026KWSC

## PRODUCT SPECIFICATIONS

Elkay Stainless Steel 90" x 23" x 26", Wall Hung Triple Station Surgeon Scrub Sink Kit. Sink is manufactured from 16 gauge 304 Stainless Steel with a Buffed Satin finish, .

| Material:          | 304 Stainless Steel |
|--------------------|---------------------|
| Finish:            | Buffed Satin        |
| Gauge:             | 16                  |
| Number of Bowls:   | 3                   |
| Sink Dimensions:   | 90" x 23" x 26"     |
| Bowl 1 Dimensions: | 28" x 16-1/4" x 11" |
| Bowl 2 Dimensions: | 28" x 16-1/4" x 11" |
| Bowl 3 Dimensions: | 28" x 16-1/4" x 11" |
| Drain Size:        | 3-1/2" (89mm)       |
| Mounting Hardware: | Yes                 |

Included with Product: EWSF39026 sink,

three LK394A spouts, three LK18B drains