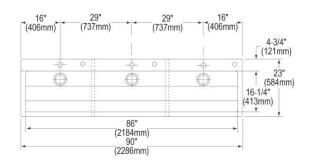

## PRODUCT SPECIFICATIONS

Elkay Stainless Steel 90" x 23" x 26", Wall Hung Triple Station Surgeon Scrub Sink Kit. Sink is manufactured from 16 gauge 304 Stainless Steel with a Buffed Satin finish, .

| Material:          | 304 Stainless Steel |
|--------------------|---------------------|
| Finish:            | Buffed Satin        |
| Gauge:             | 16                  |
| Number of Bowls:   | 3                   |
| Sink Dimensions:   | 90" x 23" x 26"     |
| Bowl 1 Dimensions: | 28" x 16-1/4" x 11" |
| Bowl 2 Dimensions: | 28" x 16-1/4" x 11" |
| Bowl 3 Dimensions: | 28" x 16-1/4" x 11" |
| Drain Size:        | 3-1/2" (89mm)       |
| Mounting Hardware: | Yes                 |