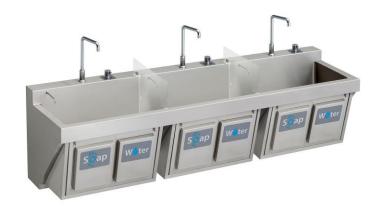

## Elkay Stainless Steel 90" x 23" x 26" Wall Hung Triple Station Surgeon Scrub Sink Kit Model(s) EWSF39026KWSC

## PRODUCT SPECIFICATIONS

Elkay Stainless Steel 90" x 23" x 26", Wall Hung Triple Station Surgeon Scrub Sink Kit. Sink is manufactured from 16 gauge 304 Stainless Steel with a Buffed Satin finish, .

| Material:          | 304 Stainless Steel |
|--------------------|---------------------|
| Finish:            | Buffed Satin        |
| Gauge:             | 16                  |
| Number of Bowls:   | 3                   |
| Sink Dimensions:   | 90" x 23" x 26"     |
| Bowl 1 Dimensions: | 28" x 16-1/4" x 11" |
| Bowl 2 Dimensions: | 28" x 16-1/4" x 11" |
| Bowl 3 Dimensions: | 28" x 16-1/4" x 11" |
| Drain Size:        | 3-1/2" (89mm)       |
| Mounting Hardware: | Yes                 |

Included with Product: EWSF39026 sink,

three LK394A spouts, three LK18B drains