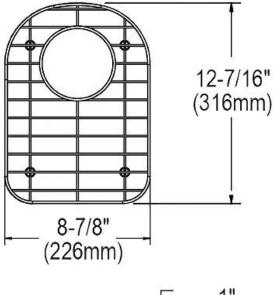

## **PRODUCT SPECIFICATIONS**

Bottom Grid. Overall dimensions are 8-7/8" x 12-7/16" x 1".

Made of Stainless Steel

Bottom grids are:

- Custom designed to protect and cover the bottom of your sink.
- Properly positioned opening for convenient access to drain or disposer.
- Built from solid stainless steel to resist corrosion and provide years of service.

| Material:          | Stainless Steel          |
|--------------------|--------------------------|
| Finish:            | Polished Stainless Steel |
| Dimensions:        | 8-7/8" x 12-7/16" x 1"   |
| Fits Bowl Size(s): | 11-1/2" x 15"            |