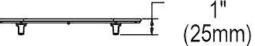

## **PRODUCT SPECIFICATIONS**

Bottom Grid. Overall dimensions are 8-7/8" x 12-7/16" x 1".

Made of Stainless Steel

Bottom grids are:

- Custom designed to protect and cover the bottom of your sink.
- Properly positioned opening for convenient access to drain or disposer.
- Built from solid stainless steel to resist corrosion and provide years of service.

| Material:          | Stainless Steel          |
|--------------------|--------------------------|
| Finish:            | Polished Stainless Steel |
| Dimensions:        | 8-7/8" x 12-7/16" x 1"   |
| Fits Bowl Size(s): | 11-1/2" x 15"            |