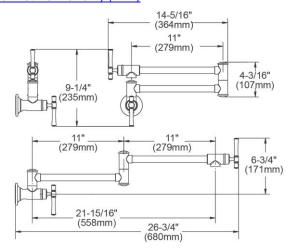

## **PRODUCT SPECIFICATIONS**

Elkay Explore Wall Mount Single Hole Single Hole Pot Filler Kitchen Faucet with Lever Handles. Faucet has a flow rate of 4.0 GPM, and is made of Brass material, with a Ceramic Disc valve. Faucet requires 1 faucet holes.

| Mounting Type:          | Wall Mount                                                                                                  |
|-------------------------|-------------------------------------------------------------------------------------------------------------|
| Special Features:       | Solid Brass Construction                                                                                    |
| Finish:                 | Antique Steel (AS), Chrome (CR),<br>Lustrous Steel (LS),<br>Oil Rubbed Bronze (RB),<br>Polished Nickel (PN) |
| Handle Type:            | Lever Handle                                                                                                |
| Spout Reach:            | 24"                                                                                                         |
| Hole Drillings:         | 1                                                                                                           |
| Material:               | Brass                                                                                                       |
| Valve Type:             | Ceramic Disc                                                                                                |
| Valve Connection:       | 1/2" NPT Female                                                                                             |
| Flow Rate:              | 4.0 GPM                                                                                                     |
| Faucet Hole Size (min): | 1/2"                                                                                                        |
| Spout Swing Rotation:   | 360°                                                                                                        |
| Spout Type:             | Pot Filler                                                                                                  |