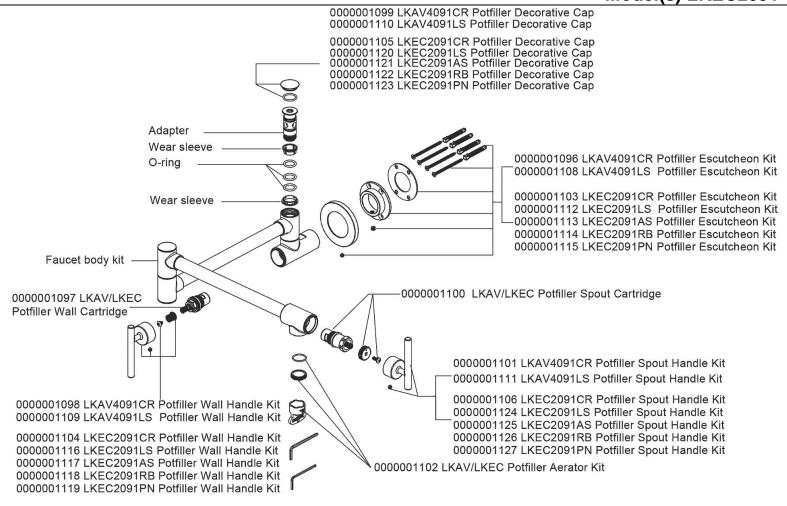

## Elkay Explore Wall Mount Single Hole Single Hole Pot Filler Kitchen Faucet with Lever Handles Model(s) LKEC2091

In keeping with our policy of continuing product improvement, Elkay reserves the right to change product specifications without notice. Please visit elkay.com for the most current version of Elkay product specification sheets. This specification describes an Elkay product with design, quality, and functional benefits to the user. When making a comparison of other producers' offerings, be certain these features are not overlooked.