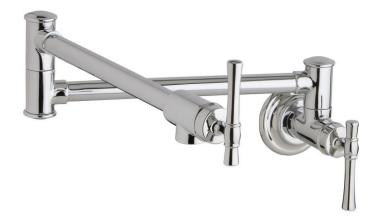

## **PRODUCT SPECIFICATIONS**

Elkay Explore Wall Mount Single Hole Single Hole Pot Filler Kitchen Faucet with Lever Handles. Faucet has a flow rate of 4.0 GPM, and is made of Brass material, with a Ceramic Disc valve. Faucet requires 1 faucet holes.

| Mounting Type:          | Wall Mount                                                                                                  |
|-------------------------|-------------------------------------------------------------------------------------------------------------|
| Special Features:       | Solid Brass Construction                                                                                    |
| Finish:                 | Antique Steel (AS), Chrome (CR),<br>Lustrous Steel (LS),<br>Oil Rubbed Bronze (RB),<br>Polished Nickel (PN) |
| Handle Type:            | Lever Handle                                                                                                |
| Spout Reach:            | 24"                                                                                                         |
| Hole Drillings:         | 1                                                                                                           |
| Material:               | Brass                                                                                                       |
| Valve Type:             | Ceramic Disc                                                                                                |
| Valve Connection:       | 1/2" NPT Female                                                                                             |
| Flow Rate:              | 4.0 GPM                                                                                                     |
| Faucet Hole Size (min): | 1/2"                                                                                                        |
| Spout Swing Rotation:   | 360°                                                                                                        |
| Spout Type:             | Pot Filler                                                                                                  |