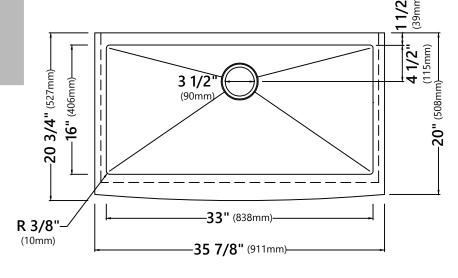

#### **Sink Dimensions**

Overall Dimensions: 35 7/8" x 20 3/4"

Bowl Dimensions: 33" x 16"

Sink Depth: 10"

### **Features**

- 16 Gauge Stainless Steel Construction
- Apron Front Handmade Single Bowl Sink
- Required Minimum Cabinet Size: 36" Left to Right, 24" Front to Back
- Rear Center Set Drain
- 3 1/2" Drain Opening
- NoiseDefend Undercoating and Sound Dampening Pads