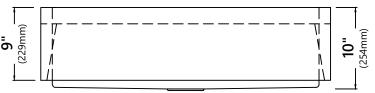

#### **Sink Dimensions**

Overall Dimensions: 35 7/8" x 20 3/4"

Bowl Dimensions: 33" x 16"

Sink Depth: 10"