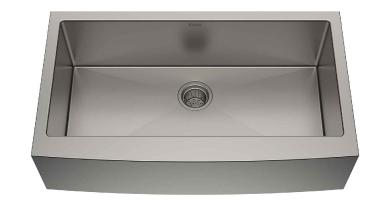

# 36 Inch Single Bowl Stainless Steel Farmhouse Kitchen Sink

### **Features**

- 16 Gauge Stainless Steel Construction
- Apron Front Handmade Single Bowl Sink
- Required Minimum Cabinet Size: 36" Left to Right, 24" Front to Back
- Rear Center Set Drain
- 3 1/2" Drain Opening
- NoiseDefend Undercoating and Sound Dampening Pads