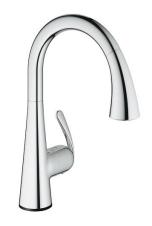

## LADYLUX3 CAFÉ TOUCH Single-Handle Kitchen Faucet MODEL # 30205000

## Standard Specification:

- Single hole installation
- Touch: activation of cold water via skin contact
- 6 V lithium-battery supply (type CR-P2)
- CE approved and meets the requirements of IAPMO IGC 349-2017
- Indication of battery status through different pulses of water
- Safety shut down circuit (when battery nearly empty)
- Solenoid valve
- Automatic safety stop after 60 sec. (factory set)
- GROHE SilkMove ceramic cartridge
- GROHE StarLight chrome finish
- GROHE SuperSteel Infinity Finish
- SpeedClean anti-lime system
- Swivel Spout
- Swivel area 360°
- Adjustable flow rate limiter
- Pull-out locking dual spray control switches back and forth between regular flow and spray
- Automatic returning
- Integrated non-return valve
- Locking Push Button Control to switch from regular flow to spray
- Automatic return to aerator
- Stainless steel flex lines
- Quick installation system
- Check valve included to prevent backflow