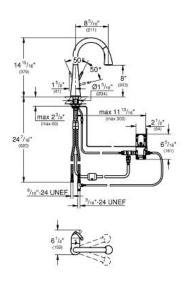

## Standard Specification:

- Single hole installation
- Touch: activation of cold water via skin contact
- 6 V lithium-battery supply (type CR-P2)
- CE approved and meets the requirements of IAPMO IGC 349-2017
- Indication of battery status through different pulses of water
- Safety shut down circuit (when battery nearly empty)
- Solenoid valve
- Automatic safety stop after 60 sec. (factory set)
- GROHE SilkMove ceramic cartridge
- GROHE StarLight chrome finish
- GROHE SuperSteel Infinity Finish
- SpeedClean anti-lime system
- Swivel Spout
- Swivel area 360°
- Adjustable flow rate limiter
- Pull-out locking dual spray control switches back and forth between regular flow and spray
- Automatic returning
- Integrated non-return valve
- Locking Push Button Control to switch from regular flow to spray
- Automatic return to aerator
- Stainless steel flex lines
- Quick installation system
- Check valve included to prevent backflow