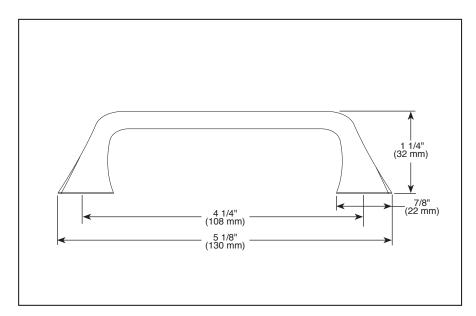

## **STANDARD SPECIFICATIONS:**

- Mounting hardware (8-32 UNC screws) included with product.
- All metal construction.
- Finishes match full Sotria<sup>™</sup> suite.