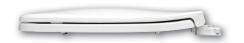

# RESIDENTIAL PLASTIC TOILET SEAT

PLASTIC EASY•CLEAN & CHANGE® HINGES

**EASY REMOVAL OF SEAT** 

FOR THOROUGH CLEANING

AND WING NUTS

NON-CORROSIVE BOLTS

#### DESCRIPTION:

Closed front with cover, round, injection molded solid plastic toilet seat. Features four molded-in bumpers, color-matched Easy•Clean & Change® hinges with non-corrosive, top-tightening bolts and wing nuts. This seat complies with IAPMO/ANSI Z124.5-2013 Plastic Toilet Seats as a class Commercial Heavy Duty.

#### SPECIFICATIONS:

Size: Round Material: Plastic

Style: Closed Front with Cover

Bumpers: Four

Hinges: Plastic Easy•Clean & Change®
Fastening System: Non-Corrosive Bolts and Wing Nuts

#### FEATURES:

Easy•Clean & Change®

**Non-Corrosive Bolts and Wing Nuts** 