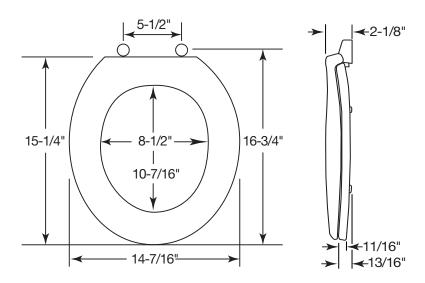

NTIAL PLASTIC TOILET SEAT





PLASTIC EASY•CLEAN & CHANGE® HINGES

**EASY REMOVAL OF SEAT** 

FOR THOROUGH CLEANING



AND WING NUTS

NON-CORROSIVE BOLTS

## MODEL #

COLOR #

# 800EC

#### DESCRIPTION:

Closed front with cover, round, injection molded solid plastic toilet seat. Features four molded-in bumpers, color-matched Easy•Clean & Change® hinges with non-corrosive, top-tightening bolts and wing nuts. This seat complies with IAPMO/ANSI Z124.5-2013 Plastic Toilet Seats as a class Commercial Heavy Duty.

#### SPECIFICATIONS:

Size: Round Material: Plastic

Style: Closed Front with Cover

Bumpers: Four

Hinges: Plastic Easy•Clean & Change®
Fastening System: Non-Corrosive Bolts and Wing Nuts

#### FEATURES:

Easy•Clean & Change®

**Non-Corrosive Bolts and Wing Nuts** 

### DIMENSIONS:



Phone: 800-558-7651 Fax: 800-292-3647

©2014 0B7012276 REVA