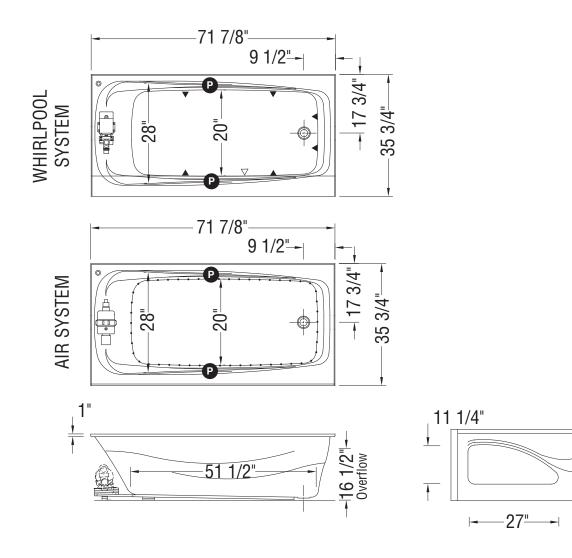

## **TECHNICAL DRAWINGS**

**P** : Indicates optional grab bar positioning

): Indicates Whirlpool jets positioning 

): Indicates airjets positioning
△): Indicates suction positioning

(

(

All dimensions are approximate. Structure measurements must be verified against the unit to ensure proper fit.