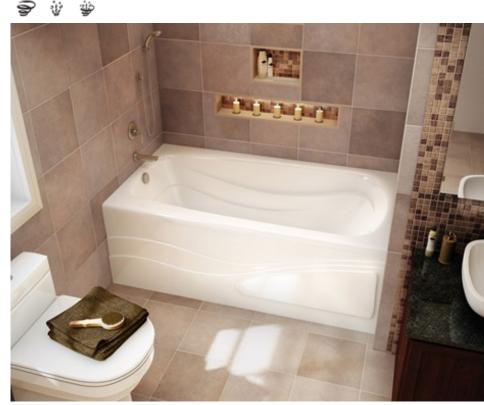

# **Tenderness 7236**

#### **MODEL NUMBER 102204**

DIMENSIONS: 72" x 36" x 20" Acrylic

| the followin | Project :             |       | CERTIFIC     |
|--------------|-----------------------|-------|--------------|
|              | Contractor :          |       | Maax product |
|              | MAAX Representative : | Tel : |              |
| Date :       | Date :                |       | (E)          |

## STANDARD FEATURES

- Rectangular shape bathtub
- Alcove installation
- Armrest and textured floor
- End drain
- Integrated tiling flange
- Integrated skirt with access panel when equipped with system

### **OPTIONS**

- Water heater assembly (factory installed)
- Two 6-in. grab bars
- Metal trim kit for whirlpool and combined systems
- Flexible main hose 9 ft for air push control
- Metal trim kit for Air Push Control
- One chromatherapy light

### SYSTEMS

- S MAAX Professional Whirlpool
- Aeroeffect DOOR

🕹 Combined Whirlpool/Aeroeffect