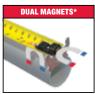

## **TAPE MEASURES**

\* Blueprint Scale, Finger Stop and Magnetic Hook not available on the general contractor tape measures.

| General Information |                               | Tool Specifications |          |                                 | Application Specifications |                                    |
|---------------------|-------------------------------|---------------------|----------|---------------------------------|----------------------------|------------------------------------|
| Part #              | Description                   | Graduation Type     | Magnetic | Tape Color                      | Hook Type                  | Blueprint Scale                    |
| 48-22-5116          | 16' Magnetic Tape Measure     | Inches              | YES      | Yellow (top) and White (bottom) | 360°                       | 1/4": 1' , 1/8": 1'                |
| 48-22-5117          | 16' Tape Measure              | Inches              | NO       | Yellow (top) and White (bottom) | 360°                       | 1/4": 1' , 1/8": 1'                |
| 48-22-5125          | 25' Magnetic Tape Measure     | Inches              | YES      | Yellow (top) and White (bottom) | 360°                       | 1/4": 1' , 1/8": 1'                |
| 48-22-5126          | 25' Tape Measure              | Inches              | NO       | Yellow (top) and White (bottom) | 360°                       | 1/4": 1' , 1/8": 1'                |
| 48-22-5130          | 30' Magnetic Tape Measure     | Inches              | YES      | Yellow (top) and White (bottom) | 360°                       | 1/4": 1' , 1/8": 1'                |
| 48-22-5131          | 30' Tape Measure              | Inches              | NO       | Yellow (top) and White (bottom) | 360°                       | 1/4": 1' , 1/8": 1'                |
| 48-22-5135          | 35' Magnetic Tape Measure     | Inches              | YES      | Yellow (top) and White (bottom) | 360°                       | 1/4": 1' , 1/8": 1'                |
| 48-22-5136          | 35' Tape Measure              | Inches              | NO       | Yellow (top) and White (bottom) | 360°                       | 1/4": 1' , 1/8": 1'                |
| 48-22-5216          | 5m/16' Magnetic Tape Measure  | Inches/Centimeters  | YES      | Yellow (top) and White (bottom) | 360°                       | 1/4": 1' , 1/8": 1' and 1:50, 1:20 |
| 48-22-5217          | 5m/16' Tape Measure           | Inches/Centimeters  | NO       | Yellow (top) and White (bottom) | 360°                       | 1/4": 1' , 1/8": 1' and 1:50, 1:20 |
| 48-22-5225          | 8m/26' Magnetic Tape Measure  | Inches/Centimeters  | YES      | Yellow (top) and White (bottom) | 360°                       | 1/4": 1' , 1/8": 1' and 1:50, 1:20 |
| 48-22-5226          | 8m/26' Tape Measure           | Inches/Centimeters  | NO       | Yellow (top) and White (bottom) | 360°                       | 1/4": 1' , 1/8": 1' and 1:50, 1:20 |
| 48-22-5233          | 10m/33' Magnetic Tape Measure | Inches/Centimeters  | YES      | Yellow (top) and White (bottom) | 360°                       | 1/4": 1' , 1/8": 1' and 1:50, 1:20 |
| 48-22-5234          | 10m/33' Tape Measure          | Inches/Centimeters  | NO       | Yellow (top) and White (bottom) | 360°                       | 1/4": 1' , 1/8": 1' and 1:50, 1:20 |
| 48-22-5305          | 5m Magnetic Tape Measure      | Centimeters         | YES      | Yellow (top) and White (bottom) | 360°                       | 1:50, 1:20                         |
| 48-22-5306          | 5m Tape Measure               | Centimeters         | NO       | Yellow (top) and White (bottom) | 360°                       | 1:50, 1:20                         |
| 48-22-5308          | 8m Magnetic Tape Measure      | Centimeters         | YES      | Yellow (top) and White (bottom) | 360°                       | 1:50, 1:20                         |
| 48-22-5309          | 8m Tape Measure               | Centimeters         | NO       | Yellow (top) and White (bottom) | 360°                       | 1:50, 1:20                         |