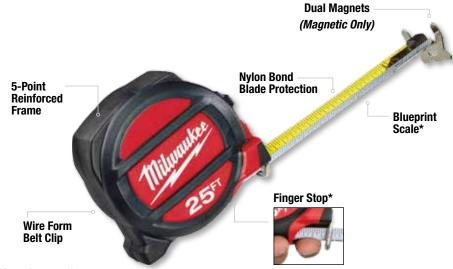

## **TAPE MEASURES**

\* Blueprint Scale, Finger Stop and Magnetic Hook not available on the general contractor tape measures.

| General Information |                               | Tool Specifications |          |                                 | Application Specifications |                                    |
|---------------------|-------------------------------|---------------------|----------|---------------------------------|----------------------------|------------------------------------|
| Part #              | Description                   | Graduation Type     | Magnetic | Tape Color                      | Hook Type                  | Blueprint Scale                    |
| 48-22-5116          | 16' Magnetic Tape Measure     | Inches              | YES      | Yellow (top) and White (bottom) | 360°                       | 1/4": 1' , 1/8": 1'                |
| 48-22-5117          | 16' Tape Measure              | Inches              | NO       | Yellow (top) and White (bottom) | 360°                       | 1/4": 1' , 1/8": 1'                |
| 48-22-5125          | 25' Magnetic Tape Measure     | Inches              | YES      | Yellow (top) and White (bottom) | 360°                       | 1/4": 1' , 1/8": 1'                |
| 48-22-5126          | 25' Tape Measure              | Inches              | NO       | Yellow (top) and White (bottom) | 360°                       | 1/4": 1' , 1/8": 1'                |
| 48-22-5130          | 30' Magnetic Tape Measure     | Inches              | YES      | Yellow (top) and White (bottom) | 360°                       | 1/4": 1' , 1/8": 1'                |
| 48-22-5131          | 30' Tape Measure              | Inches              | NO       | Yellow (top) and White (bottom) | 360°                       | 1/4": 1' , 1/8": 1'                |
| 48-22-5135          | 35' Magnetic Tape Measure     | Inches              | YES      | Yellow (top) and White (bottom) | 360°                       | 1/4": 1' , 1/8": 1'                |
| 48-22-5136          | 35' Tape Measure              | Inches              | NO       | Yellow (top) and White (bottom) | 360°                       | 1/4": 1' , 1/8": 1'                |
| 48-22-5216          | 5m/16' Magnetic Tape Measure  | Inches/Centimeters  | YES      | Yellow (top) and White (bottom) | 360°                       | 1/4": 1' , 1/8": 1' and 1:50, 1:20 |
| 48-22-5217          | 5m/16' Tape Measure           | Inches/Centimeters  | NO       | Yellow (top) and White (bottom) | 360°                       | 1/4": 1' , 1/8": 1' and 1:50, 1:20 |
| 48-22-5225          | 8m/26' Magnetic Tape Measure  | Inches/Centimeters  | YES      | Yellow (top) and White (bottom) | 360°                       | 1/4": 1' , 1/8": 1' and 1:50, 1:20 |
| 48-22-5226          | 8m/26' Tape Measure           | Inches/Centimeters  | NO       | Yellow (top) and White (bottom) | 360°                       | 1/4": 1' , 1/8": 1' and 1:50, 1:20 |
| 48-22-5233          | 10m/33' Magnetic Tape Measure | Inches/Centimeters  | YES      | Yellow (top) and White (bottom) | 360°                       | 1/4": 1' , 1/8": 1' and 1:50, 1:20 |
| 48-22-5234          | 10m/33' Tape Measure          | Inches/Centimeters  | NO       | Yellow (top) and White (bottom) | 360°                       | 1/4": 1' , 1/8": 1' and 1:50, 1:20 |
| 48-22-5305          | 5m Magnetic Tape Measure      | Centimeters         | YES      | Yellow (top) and White (bottom) | 360°                       | 1:50, 1:20                         |
| 48-22-5306          | 5m Tape Measure               | Centimeters         | NO       | Yellow (top) and White (bottom) | 360°                       | 1:50, 1:20                         |
| 48-22-5308          | 8m Magnetic Tape Measure      | Centimeters         | YES      | Yellow (top) and White (bottom) | 360°                       | 1:50, 1:20                         |
| 48-22-5309          | 8m Tape Measure               | Centimeters         | NO       | Yellow (top) and White (bottom) | 360°                       | 1:50, 1:20                         |