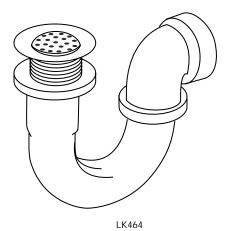

## GENERAL

This chrome plated brass beehive strainer fits a 1-1/2" (38mm) drain opening.

## **DESIGN FEATURES**

Fits 1-1/2" (38mm) opening. Strainer and trap made of chrome plated brass. Flange has high polish finish. Ship. Wt. 1 lb. (.5kg). In addition to being an accessory item, this strainer is used on fountains and various fitting packages.