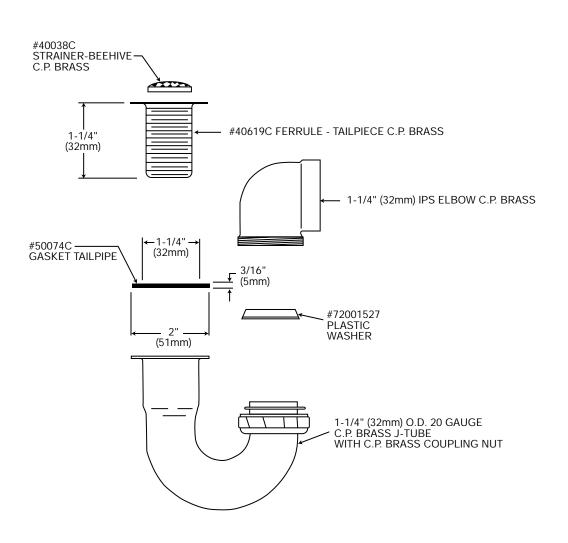

## GENERAL

This chrome plated brass beehive strainer fits a 1-1/2" (38mm) drain opening.

## **DESIGN FEATURES**

Fits 1-1/2" (38mm) opening. Strainer and trap made of chrome plated brass. Flange has high polish finish. Ship. Wt. 1 lb. (.5kg). In addition to being an accessory item, this strainer is used on fountains and various fitting packages.