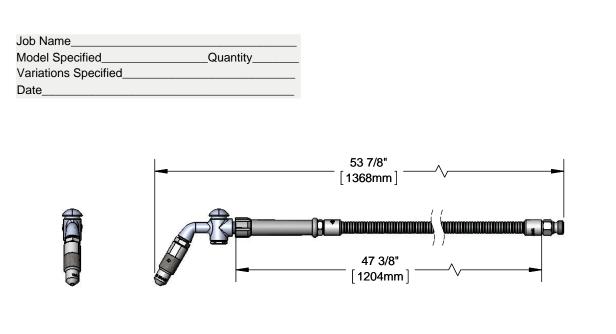

## Architect/Engineering Specifications:

Angled push button spray valve with 44" flexible stainless steel hose, heat resistant handle, and 1/2" NPT male inlet. Certified to ASME A112.18.1/CSA B125.1, NSF 61-Section 9 and NSF 372.

## Features & Benefits:

- Angled push button spray valve w/ adjustable spray head
- 44" flexible stainless steel hose w/ heat resistant handle
- 1/2" NPT male inlet fitting
- Material: Polished chrome plated brass body and stainless steel hose