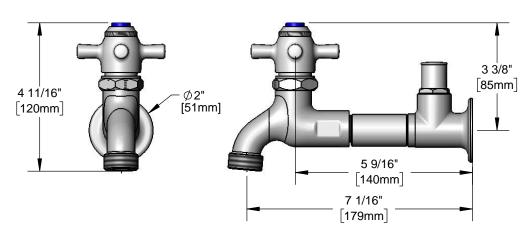

#### **Architect/Engineering Specifications:**

Single hole, single temperature, wall mount faucet with polished chrome plated brass body, garden hose male outlet, fast self-closing cartridge, 4-arm handle, loose key stop and 1/2" NPT female inlet. Certified to ASME A112.18.1/CSA B125.1, NSF 61-Section 9 and NSF 372.

### Features & Benefits:

- Single hole, single temperature wall mount faucet w/ polished chrome plated brass body
- Garden hose male outlet
- Fast self-closing cartridge
- 4-arm handle with color coded index
- Loose key stop
- 1/2" NPT female inlet
- Material: Polished chrome plated brass body, chrome plated brass handle