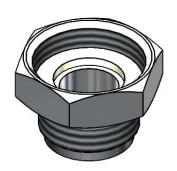

#### **Architect/Engineering Specifications:**

Wall mount faucet adapter for T&S faucet to Chicago and Zurn inlets, 1 3/8" hex with internal threads to fit T&S faucet body. Certified to ASME A112.18.1/CSA B125.1, NSF 61-Section 9 and NSF 372.

## Features & Benefits:

- Wall mount faucet adapter for T&S faucet to Chicago and Zurn inlets
- 1 3/8" hex with internal threads to fit T&S faucet body
- (2) faucet adapters w/ seals
- Material: Polished chrome plated brass