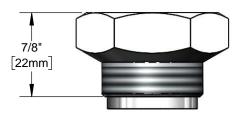

#### **Architect/Engineering Specifications:**

Wall mount faucet adapter for T&S faucet to Chicago and Zurn inlets, 1 3/8" hex with internal threads to fit T&S faucet body. Certified to ASME A112.18.1/CSA B125.1, NSF 61-Section 9 and NSF 372.

## Features & Benefits:

- Wall mount faucet adapter for T&S faucet to Chicago and Zurn inlets
- 1 3/8" hex with internal threads to fit T&S faucet body
- (2) faucet adapters w/ seals
- Material: Polished chrome plated brass